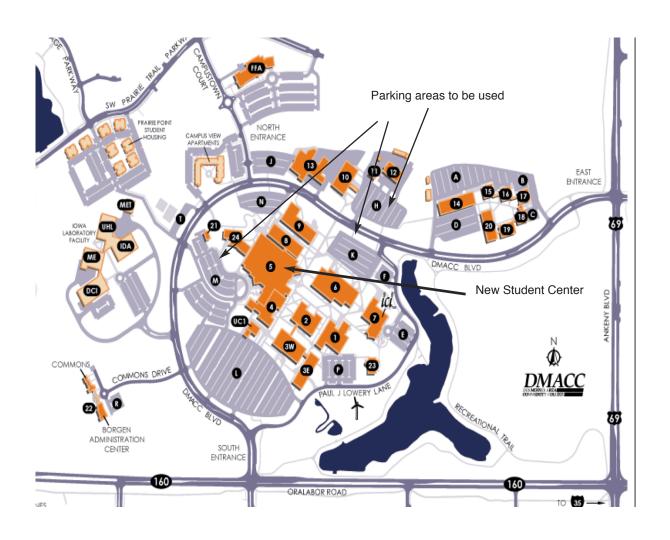

## RE: HOMEROOM LOCATION FOR STATE DEBATE THIS YEAR

This is just a reminder of the new building we are in this year for the 'homeroom' for students and judges. The building will be the new student center commons (5) in the center of the campus. Please see map for parking and location. Students please go to the commons area for the 'homeroom' area. Judges will be in a room right in the middle of that commons area. We suggest you park in K, M and H lots this year. Coaches if you have parents or judges coming in please alert them to this change for this year's tournament. Registration will be held in the student center right outside of the tab room that is in the commons area. We will be using buildings 4, 5, 8, 9, 6, 2, and 3 this year. You will enjoy this brand new space for the 'homeroom' this year.