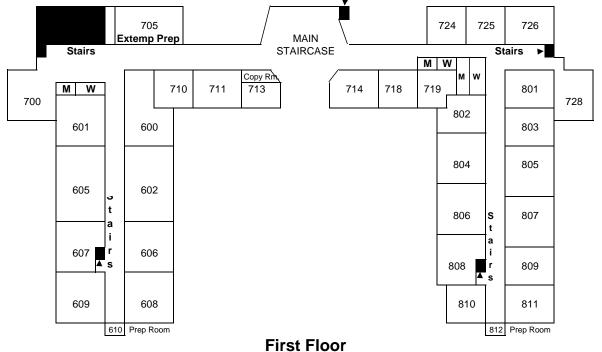

only - Library

7:30 am IE Round 1 – ALL EVENTS (Extemp draw at 7:30)

9:00 am Debate – LD/CX/PF Round 4

SuperCongress Session 1

11:00 am IE Round 2 – ALL EVENTS (Extemp draw at 11:00)

12:30 pm Debate – LD/CX/PF Round 5

SuperCongress Session 2

2:30 pm IE Round 3 – ALL EVENTS (Extemp draw at 2:30)

4:00 pm Debate – LD/CX/PF Round 6 (Hidden Semis)

6:00 pm (or asap) IE Finals – ALL EVENTS (Extemp draw at 6:00)

7:30 pm Debate – LD/CX/PF FINALS

8:00 pm (or asap) AWARDS

- Posting in the cafeteria/commons/main hallway
- Judge lounge in library
- Registration in bookkeeper's window in main hallway
- Extemp prep in 512
- TAB in Library and Career Center.

# **Second Floor**

Elevator

# **Auburn Riverside High School**

501 Oravetz Road Auburn, WA 98092 (253) 804-5154 FAX (253) 804-5168



TAB **Career Center and Library JUDGES LIBRARY EXTEMP** 512 REGISTRATION **LIBRARY** LIBRARY Ballots in and out