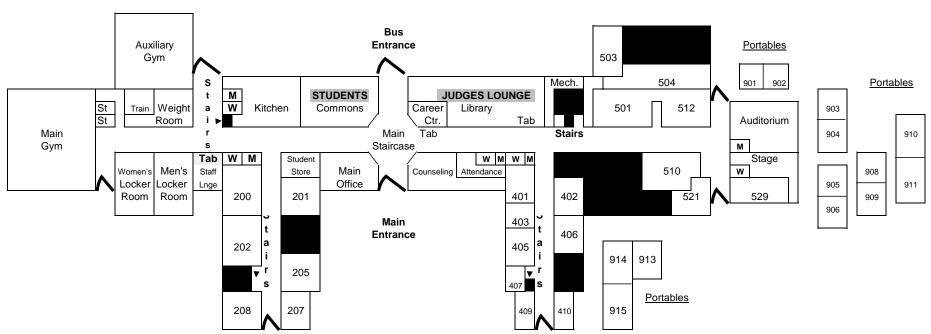

7:30 pm Debate – LD/CX/PF FINALS

8:00 pm (or asap) AWARDS

- Posting in the cafeteria/commons/main hallway
- Judge lounge in library
- Registration in bookkeeper's window in main hallway
- Extemp prep in 512
- TAB in Library and Career Center.

# **Auburn Riverside High School**

501 Oravetz Road Auburn, WA 98092 (253) 804-5154 FAX (253) 804-5168

TAB **Career Center and Library JUDGES LIBRARY EXTEMP** 512 REGISTRATION **LIBRARY** LIBRARY Ballots in and out