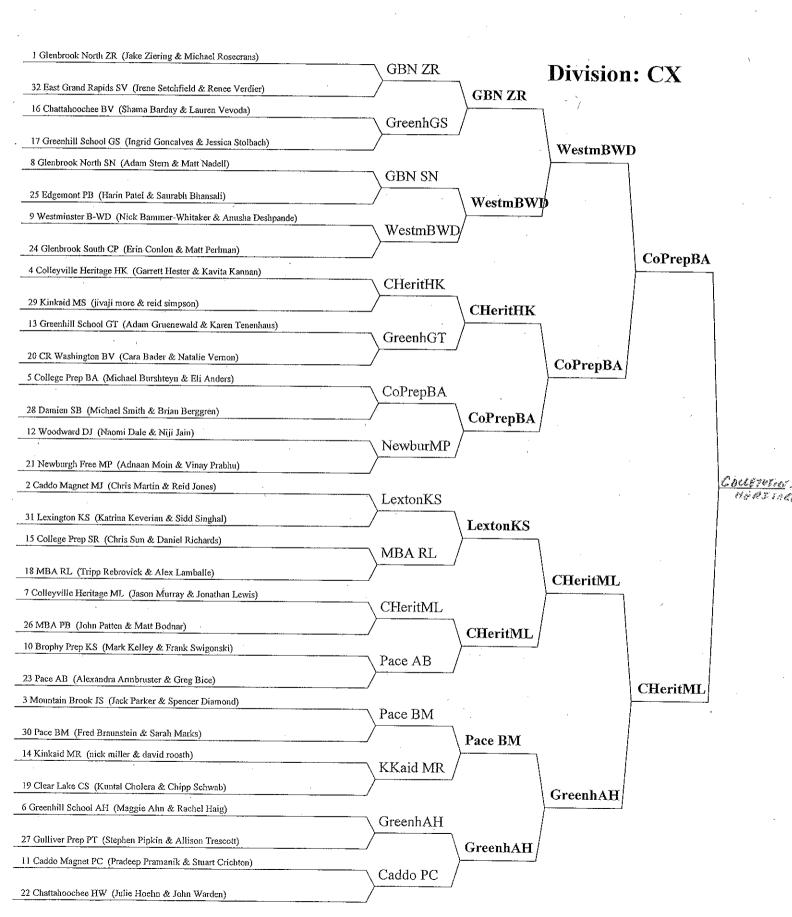

|          |       |        |

#### St. Mark's School of Texas October 21-24, 2004



### **Heart of Texas Debate Tournament**

St. Mark's School of Texas October 17-19, 2003













#### The Heart of Texas Invitational Debate and Speech Tournament

October 24-26, 1997-- Team Debate Results



#### The Heart of Texas invitational Debate and Speech Tournament October 25-27, 1996 **Team Debate Results**



The Acolyte Award:

To the outstanding assistant coach in the nation 1996 - Eirc Truett - T.A. Edison H.S.

#### The Heart of Texas Invitational Debate and Speech Tournament

October 20-21, 1995 **Team Debate Results** 



To the outstanding assistant coach in the nation 1995 - Dana Vavroch - Bettendorf H.S., lowa

#### The Heart of Texas Invitational Debate and Speech Tournament October 21-22, 1994 Team Debate Results



15 Schwartz, Brookfield WI

# The Heart of Texas Invitational Forensics Tournament October 22-23, 1993 Team Debate Results



#### The He