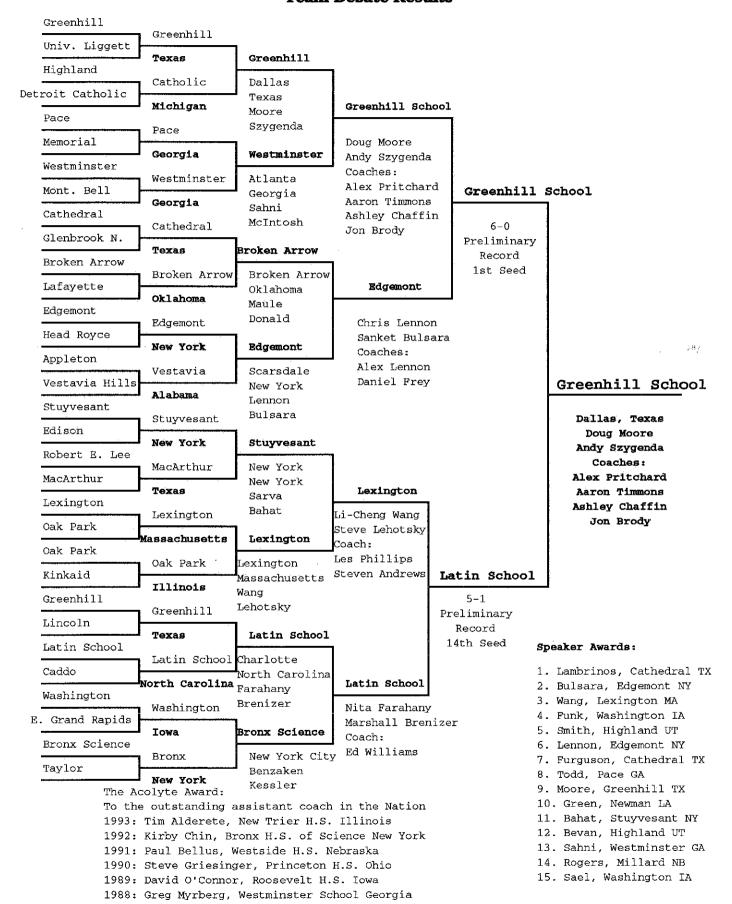

#### The Heart of Texas Invitational **Past Policy Debate Champions**

- 1984: Glenbrook North High School Northbrook, Illinois Sam Han and Sean Berkowitz 1985: Glenbrook North High School Northbrook, Illinois Brian Kramer and Robert Unikel 1986: Stuyvesant High School New York, New York Hana Rosin and David Coleman 1987: Westminster Schools Atlanta, Georgia David Massey and David Ball 1988: John F. Kennedy High School Richmond, California Colin Kahl and Todd Court 1989: Brophy College Preparatory School Phoenix, Arizona Spencer Insolia and Dan Lewis 1990: Lexington High School Lexington, Massachusetts John Goldblatt and Bryan Santucci 1991: Greenhill School Dallas, Texas Rohit Kumar and Matt Bowker 1992: Lexington High School Lexington, Massachusetts Dan Marx and Josh McCarthy 1993: Greenhill School Dallas, Texas Doug Moore and Andy Szygenda 1994: McCullough High School The Woodlands, Texas Michelle Gajda and Stefan Cencarik 1995: Glenbrook North High School Northbrook, Illinois Adam Hurder and Larry Heffman 1996: Iowa City West High School Iowa City, Iowa Emily Wynes and Will Toomey 1997: Glenbrook North High School Northbrook, Illinois Jordan Hurder and Andrew Silverman 1998: Lexington High School Lexington, Massachusetts Yoni Cohen & Josh Lynn 1999: Glenbrook North High School Northbrook, Illinois Michael Lewis & Dan Shalmon 2000: St. Thomas Academy Mendota Heights, MN Darrin Gamradt and Scott Phillips 2001: Pace Academy Atlanta, Georgia Bob Allen and Brian Smith 2002: Caddo Magnet Shreveport, Louisiana Jason Larey and Jonathan Zweig 2003: Colleyville-Heritage Colleyville, Texas Jonathan Lewis and Jason Murray 2004: the kinkaid school Houston, Texas Nick Miller and David Roosth 2005: Georgetown Day School Washington, D.C. James Brockway and Zack Beauchamp 2006: Westminster Schools Atlanta, Georgia Stephen Weil and Anshu Sathian 2007: Pace Academy Atlanta, Georgia Jennifer Armstrong and Peyton Lee 2008: Westminster Schools Atlanta, Georgia Stephen Weil and Anshu Sathian **2009: Glenbrook North** Northbrook, IL Flynn Makuch and Alex Pappas 2010: Westminster Schools Atlanta, Georgia Ellis Allen and Daniel Taylor 2011: Woodward Academy Atlanta, Georgia Jason Sigalos and Rahim Shakoor 2012: Greenhill School Dallas, Texas Benjamin Packer and Andrew Spomer
- 2013: Stratford Academy Macon, Georgia Dylan Ogle and Hemanth Sanjeev 2014: Westminster Schools Atlanta, Georgia Saul Forman and Naman Gupta
- 2015: Little Rock Central Little Rock, Arkansas Darrin Williams and Payton Woods
- 2016: Peninsula Palos Verdes, California Raam Tambe and Jerry Wang

# The Heart of Texas Invitational Past Policy Debate Top Speakers

1984: Elizabeth Jones Hockaday School Dallas, Texas 1985: Chris Landgraff Westminster Schools Atlanta, Georgia 1986: Dale Britton Memorial High School Houston, Texas 1987: David Massey Westminster Schools Atlanta, Georgia 1988: Matt Shors Roosevelt High School DesMoines. Iowa 1989: Dan Lewis Brophy College Preparatory School Phoenix, Arizona 1990: Steven Andrews Jefferson Science High School Alexandria Virginia 1991: Marc Stein Tom C. Clark High School San Antonio, Texas 1992: Dan Marx Lexington High School Lexington, Massachusettes 1993: Demetrias Lambrinos Cathedral School El Paso, Texas 1994: George Kouros Niles West High School Skokie, Illinois 1995: Ryan Sparacino Edison High School Alexandria, Virginia 1996: Andy Ryan Caddo Magnet High School Shreveport, Louisiana 1997: Alex Berger Georgetown Day School Washington, D.C. 1998: Rvan Clough Piedmont High School Piedmont, California 1999: Ben Thorpe Pace Academy Atlanta, Georgia 2000: Stacey Nathan Glenbrook North Northbrook, Illinois 2001: Stephen Chaudoin Westminster Schools Atlanta, Georgia 2002: Mike Gentile Georgetown Day School Washington, D.C. 2003: Jake Ziering Glenbrook North High School Northbrook, IL 2004: Sam Crichton Caddo-Magnet Shreveport, Louisiana 2005: Matt Andrews Greenhill School Dallas, Texas 2006: Stephen Weil Westminster Schools Atlanta, Georgia

**2007: Ryan Beiermeister** The Kinkaid School Houston, Texas

2008: Peyton Lee Pace Academy Atlanta, Georgia

2009: Ellis Allen Westminster Schools Atlanta, Georgia

2010: Anna Dimitrijevic Carrollton School of the Sacred Heart Miami, Florida