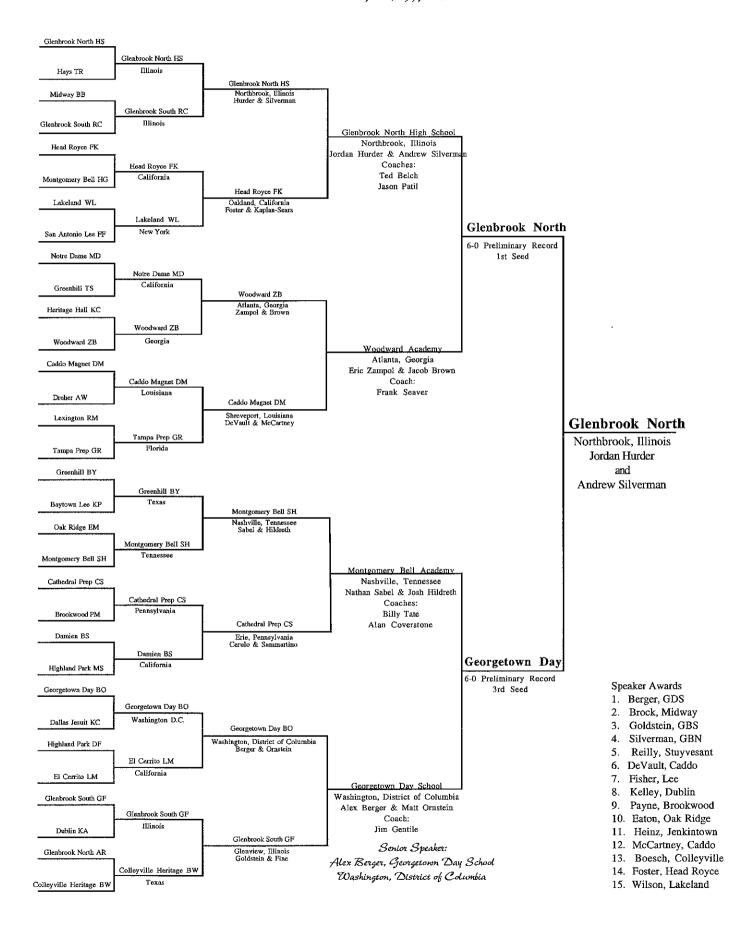

#### The Heart of Texas Invitational **Past Policy Debate Champions**

- 1984: Glenbrook North High School Northbrook, Illinois Sam Han and Sean Berkowitz 1985: Glenbrook North High School Northbrook, Illinois Brian Kramer and Robert Unikel 1986: Stuyvesant High School New York, New York Hana Rosin and David Coleman 1987: Westminster Schools Atlanta, Georgia David Massey and David Ball 1988: John F. Kennedy High School Richmond, California Colin Kahl and Todd Court 1989: Brophy College Preparatory School Phoenix, Arizona Spencer Insolia and Dan Lewis 1990: Lexington High School Lexington, Massachusetts John Goldblatt and Bryan Santucci 1991: Greenhill School Dallas, Texas Rohit Kumar and Matt Bowker 1992: Lexington High School Lexington, Massachusetts Dan Marx and Josh McCarthy 1993: Greenhill School Dallas, Texas Doug Moore and Andy Szygenda 1994: McCullough High School The Woodlands, Texas Michelle Gajda and Stefan Cencarik 1995: Glenbrook North High School Northbrook, Illinois Adam Hurder and Larry Heffman 1996: Iowa City West High School Iowa City, Iowa Emily Wynes and Will Toomey 1997: Glenbrook North High School Northbrook, Illinois Jordan Hurder and Andrew Silverman 1998: Lexington High School Lexington, Massachusetts Yoni Cohen & Josh Lynn 1999: Glenbrook North High School Northbrook, Illinois Michael Lewis & Dan Shalmon 2000: St. Thomas Academy Mendota Heights, MN Darrin Gamradt and Scott Phillips 2001: Pace Academy Atlanta, Georgia Bob Allen and Brian Smith 2002: Caddo Magnet Shreveport, Louisiana Jason Larey and Jonathan Zweig 2003: Colleyville-Heritage Colleyville, Texas Jonathan Lewis and Jason Murray 2004: the kinkaid school Houston, Texas Nick Miller and David Roosth 2005: Georgetown Day School Washington, D.C. James Brockway and Zack Beauchamp 2006: Westminster Schools Atlanta, Georgia Stephen Weil and Anshu Sathian 2007: Pace Academy Atlanta, Georgia Jennifer Armstrong and Peyton Lee 2008: Westminster Schools Atlanta, Georgia Stephen Weil and Anshu Sathian **2009: Glenbrook North** Northbrook, IL Flynn Makuch and Alex Pappas 2010: Westminster Schools Atlanta, Georgia Ellis Allen and Daniel Taylor 2011: Woodward Academy Atlanta, Georgia Jason Sigalos and Rahim Shakoor 2012: Greenhill School Dallas, Texas Benjamin Packer and Andrew Spomer
- 2013: Stratford Academy Macon, Georgia Dylan Ogle and Hemanth Sanjeev 2014: Westminster Schools Atlanta, Georgia Saul Forman and Naman Gupta
- 2015: Little Rock Central Little Rock, Arkansas Darrin Williams and Payton Woods
- 2016: Peninsula Palos Verdes, California Raam Tambe and Jerry Wang

# The Heart of Texas Invitational Past Policy Debate Top Speakers

1984: Elizabeth Jones Hockaday School Dallas, Texas 1985: Chris Landgraff Westminster Schools Atlanta, Georgia 1986: Dale Britton Memorial High School Houston, Texas 1987: David Massey Westminster Schools Atlanta, Georgia 1988: Matt Shors Roosevelt High School DesMoines. Iowa 1989: Dan Lewis Brophy College Preparatory School Phoenix, Arizona 1990: Steven Andrews Jefferson Science High School Alexandria Virginia 1991: Marc Stein Tom C. Clark High School San Antonio, Texas 1992: Dan Marx Lexington High School Lexington, Massachusettes 1993: Demetrias Lambrinos Cathedral School El Paso, Texas 1994: George Kouros Niles West High School Skokie, Illinois 1995: Ryan Sparacino Edison High School Alexandria, Virginia 1996: Andy Ryan Caddo Magnet High School Shreveport, Louisiana 1997: Alex Berger Georgetown Day School Washington, D.C. 1998: Rvan Clough Piedmont High School Piedmont, California 1999: Ben Thorpe Pace Academy Atlanta, Georgia 2000: Stacey Nathan Glenbrook North Northbrook, Illinois 2001: Stephen Chaudoin Westminster Schools Atlanta, Georgia 2002: Mike Gentile Georgetown Day School Washington, D.C. 2003: Jake Ziering Glenbrook North High School Northbrook, IL 2004: Sam Crichton Caddo-Magnet Shreveport, Louisiana 2005: Matt Andrews Greenhill School Dallas, Texas 2006: Stephen Weil Westminster Schools Atlanta, Georgia