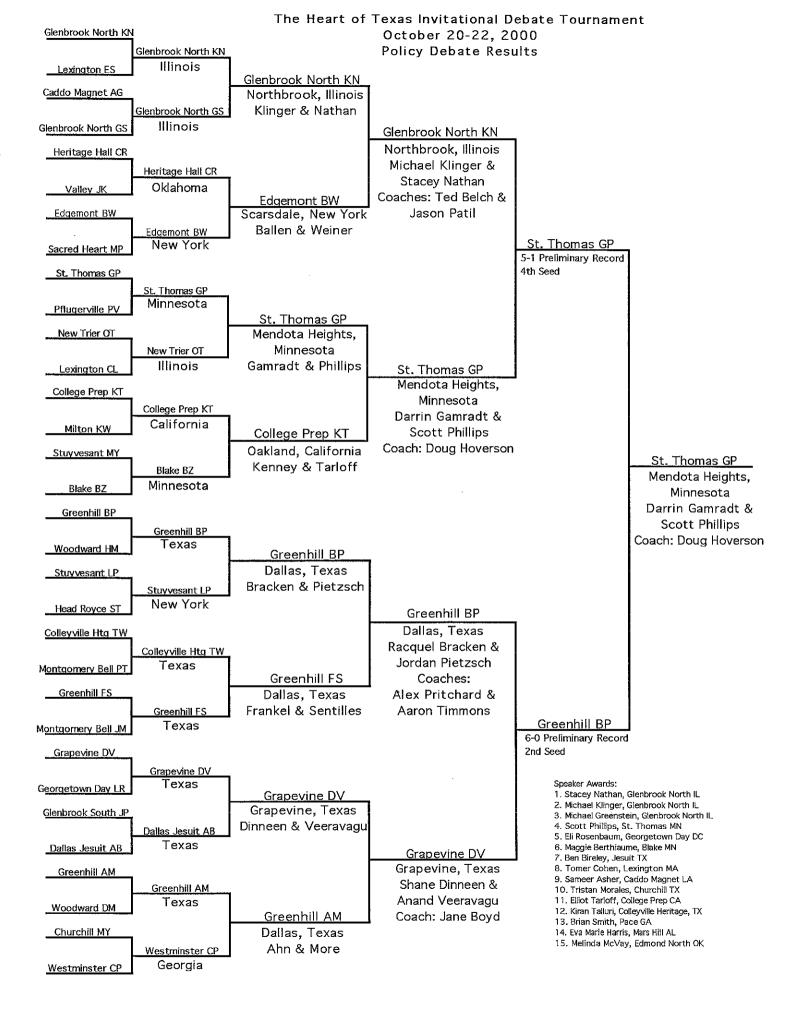

#### The Heart of Texas Invitational **Past Policy Debate Champions**

- 1984: Glenbrook North High School Northbrook, Illinois Sam Han and Sean Berkowitz 1985: Glenbrook North High School Northbrook, Illinois Brian Kramer and Robert Unikel 1986: Stuyvesant High School New York, New York Hana Rosin and David Coleman 1987: Westminster Schools Atlanta, Georgia David Massey and David Ball 1988: John F. Kennedy High School Richmond, California Colin Kahl and Todd Court 1989: Brophy College Preparatory School Phoenix, Arizona Spencer Insolia and Dan Lewis 1990: Lexington High School Lexington, Massachusetts John Goldblatt and Bryan Santucci 1991: Greenhill School Dallas, Texas Rohit Kumar and Matt Bowker 1992: Lexington High School Lexington, Massachusetts Dan Marx and Josh McCarthy 1993: Greenhill School Dallas, Texas Doug Moore and Andy Szygenda 1994: McCullough High School The Woodlands, Texas Michelle Gajda and Stefan Cencarik 1995: Glenbrook North High School Northbrook, Illinois Adam Hurder and Larry Heffman 1996: Iowa City West High School Iowa City, Iowa Emily Wynes and Will Toomey 1997: Glenbrook North High School Northbrook, Illinois Jordan Hurder and Andrew Silverman 1998: Lexington High School Lexington, Massachusetts Yoni Cohen & Josh Lynn 1999: Glenbrook North High School Northbrook, Illinois Michael Lewis & Dan Shalmon 2000: St. Thomas Academy Mendota Heights, MN Darrin Gamradt and Scott Phillips 2001: Pace Academy Atlanta, Georgia Bob Allen and Brian Smith 2002: Caddo Magnet Shreveport, Louisiana Jason Larey and Jonathan Zweig 2003: Colleyville-Heritage Colleyville, Texas Jonathan Lewis and Jason Murray 2004: the kinkaid school Houston, Texas Nick Miller and David Roosth 2005: Georgetown Day School Washington, D.C. James Brockway and Zack Beauchamp 2006: Westminster Schools Atlanta, Georgia Stephen Weil and Anshu Sathian 2007: Pace Academy Atlanta, Georgia Jennifer Armstrong and Peyton Lee 2008: Westminster Schools Atlanta, Georgia Stephen Weil and Anshu Sathian **2009: Glenbrook North** Northbrook, IL Flynn Makuch and Alex Pappas 2010: Westminster Schools Atlanta, Georgia Ellis Allen and Daniel Taylor 2011: Woodward Academy Atlanta, Georgia Jason Sigalos and Rahim Shakoor 2012: Greenhill School Dallas, Texas Benjamin Packer and Andrew Spomer
- 2013: Stratford Academy Macon, Georgia Dylan Ogle and Hemanth Sanjeev 2014: Westminster Schools Atlanta, Georgia Saul Forman and Naman Gupta
- 2015: Little Rock Central Little Rock, Arkansas Darrin Williams and Payton Woods
- 2016: Peninsula Palos Verdes, California Raam Tambe and Jerry Wang

# The Heart of Texas Invitational Past Policy Debate Top Speakers

1984: Elizabeth Jones Hockaday School Dallas, Texas 1985: Chris Landgraff Westminster Schools Atlanta, Georgia 1986: Dale Britton Memorial High School Houston, Texas 1987: David Massey Westminster Schools Atlanta, Georgia 1988: Matt Shors Roosevelt High School DesMoines. Iowa 1989: Dan Lewis Brophy College Preparatory School Phoenix, Arizona 1990: Steven Andrews Jefferson Science High School Alexandria Virginia 1991: Marc Stein Tom C. Clark High School San Antonio, Texas 1992: Dan Marx Lexington High School Lexington, Massachusettes 1993: Demetrias Lambrinos Cathedral School El Paso, Texas 1994: George Kouros Niles West High School Skokie, Illinois 1995: Ryan Sparacino Edison High School Alexandria, Virginia 1996: Andy Ryan Caddo Magnet High School Shreveport, Louisiana 1997: Alex Berger Georgetown Day School Washington, D.C. 1998: Rvan Clough Piedmont High School Piedmont, California 1999: Ben Thorpe Pace Academy Atlanta, Georgia 2000: Stacey Nathan Glenbrook North Northbrook, Illinois 2001: Stephen Chaudoin Westminster Schools Atlanta, Georgia 2002: Mike Gentile Georgetown Day School Washington, D.C. 2003: Jake Ziering Glenbrook North High School Northbrook, IL 2004: Sam Crichton Caddo-Magnet Shreveport, Louisiana 2005: Matt Andrews Greenhill School Dallas, Texas 2006: Stephen Weil Westminster Schools Atlanta, Georgia