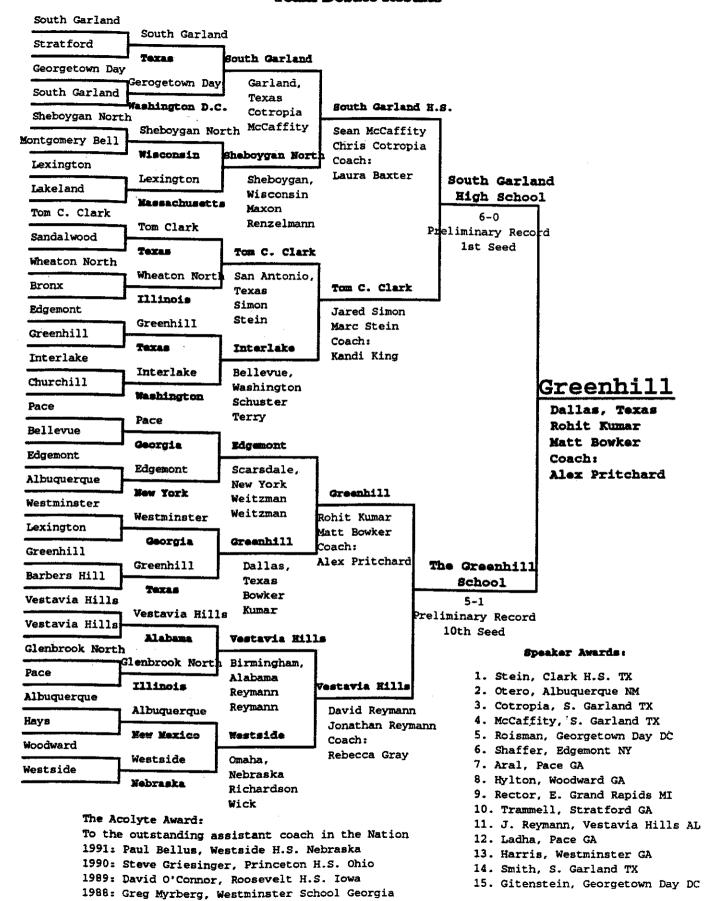

#### The Heart of Texas Invitational **Past Policy Debate Champions**

- 1984: Glenbrook North High School Northbrook, Illinois Sam Han and Sean Berkowitz 1985: Glenbrook North High School Northbrook, Illinois Brian Kramer and Robert Unikel 1986: Stuyvesant High School New York, New York Hana Rosin and David Coleman 1987: Westminster Schools Atlanta, Georgia David Massey and David Ball 1988: John F. Kennedy High School Richmond, California Colin Kahl and Todd Court 1989: Brophy College Preparatory School Phoenix, Arizona Spencer Insolia and Dan Lewis 1990: Lexington High School Lexington, Massachusetts John Goldblatt and Bryan Santucci 1991: Greenhill School Dallas, Texas Rohit Kumar and Matt Bowker 1992: Lexington High School Lexington, Massachusetts Dan Marx and Josh McCarthy 1993: Greenhill School Dallas, Texas Doug Moore and Andy Szygenda 1994: McCullough High School The Woodlands, Texas Michelle Gajda and Stefan Cencarik 1995: Glenbrook North High School Northbrook, Illinois Adam Hurder and Larry Heffman 1996: Iowa City West High School Iowa City, Iowa Emily Wynes and Will Toomey 1997: Glenbrook North High School Northbrook, Illinois Jordan Hurder and Andrew Silverman 1998: Lexington High School Lexington, Massachusetts Yoni Cohen & Josh Lynn 1999: Glenbrook North High School Northbrook, Illinois Michael Lewis & Dan Shalmon 2000: St. Thomas Academy Mendota Heights, MN Darrin Gamradt and Scott Phillips 2001: Pace Academy Atlanta, Georgia Bob Allen and Brian Smith 2002: Caddo Magnet Shreveport, Louisiana Jason Larey and Jonathan Zweig 2003: Colleyville-Heritage Colleyville, Texas Jonathan Lewis and Jason Murray 2004: the kinkaid school Houston, Texas Nick Miller and David Roosth 2005: Georgetown Day School Washington, D.C. James Brockway and Zack Beauchamp 2006: Westminster Schools Atlanta, Georgia Stephen Weil and Anshu Sathian 2007: Pace Academy Atlanta, Georgia Jennifer Armstrong and Peyton Lee 2008: Westminster Schools Atlanta, Georgia Stephen Weil and Anshu Sathian **2009: Glenbrook North** Northbrook, IL Flynn Makuch and Alex Pappas 2010: Westminster Schools Atlanta, Georgia Ellis Allen and Daniel Taylor 2011: Woodward Academy Atlanta, Georgia Jason Sigalos and Rahim Shakoor 2012: Greenhill School Dallas, Texas Benjamin Packer and Andrew Spomer
- 2013: Stratford Academy Macon, Georgia Dylan Ogle and Hemanth Sanjeev 2014: Westminster Schools Atlanta, Georgia Saul Forman and Naman Gupta
- 2015: Little Rock Central Little Rock, Arkansas Darrin Williams and Payton Woods
- 2016: Peninsula Palos Verdes, California Raam Tambe and Jerry Wang

# The Heart of Texas Invitational Past Policy Debate Top Speakers

1984: Elizabeth Jones Hockaday School Dallas, Texas 1985: Chris Landgraff Westminster Schools Atlanta, Georgia 1986: Dale Britton Memorial High School Houston, Texas 1987: David Massey Westminster Schools Atlanta, Georgia 1988: Matt Shors Roosevelt High School DesMoines. Iowa 1989: Dan Lewis Brophy College Preparatory School Phoenix, Arizona 1990: Steven Andrews Jefferson Science High School Alexandria Virginia 1991: Marc Stein Tom C. Clark High School San Antonio, Texas 1992: Dan Marx Lexington High School Lexington, Massachusettes 1993: Demetrias Lambrinos Cathedral School El Paso, Texas 1994: George Kouros Niles West High School Skokie, Illinois 1995: Ryan Sparacino Edison High School Alexandria, Virginia 1996: Andy Ryan Caddo Magnet High School Shreveport, Louisiana 1997: Alex Berger Georgetown Day School Washington, D.C. 1998: Rvan Clough Piedmont High School Piedmont, California 1999: Ben Thorpe Pace Academy Atlanta, Georgia 2000: Stacey Nathan Glenbrook North Northbrook, Illinois 2001: Stephen Chaudoin Westminster Schools Atlanta, Georgia 2002: Mike Gentile Georgetown Day School Washington, D.C. 2003: Jake Ziering Glenbrook North High School Northbrook, IL 2004: Sam Crichton Caddo-Magnet Shreveport, Louisiana 2005: Matt Andrews Greenhill School Dallas, Texas 2006: Stephen Weil Westminster Schools Atlanta, Georgia

**2007: Ryan Beiermeister** The Kinkaid School Houston, Texas

2008: Peyton Lee Pace Academy Atlanta, Georgia

2009: Ellis Allen Westminster Schools Atlanta, Georgia

2010: Anna Dimitrijevic Carrollton School of the Sacred Heart Miami, Florida