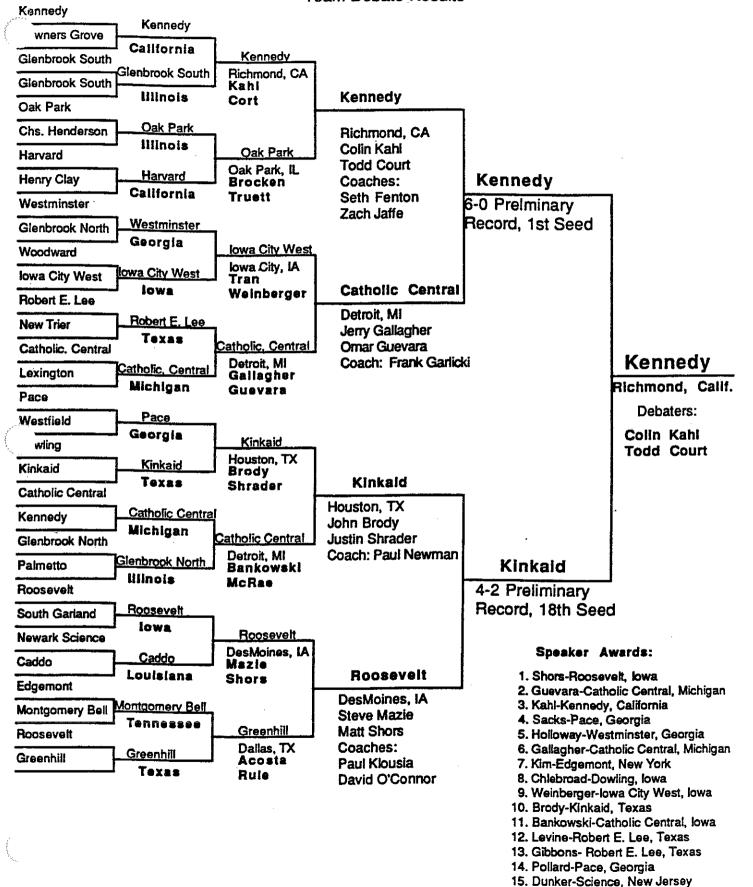

#### The Heart of Texas Invitational **Past Policy Debate Champions**

- 1984: Glenbrook North High School Northbrook, Illinois Sam Han and Sean Berkowitz 1985: Glenbrook North High School Northbrook, Illinois Brian Kramer and Robert Unikel 1986: Stuyvesant High School New York, New York Hana Rosin and David Coleman 1987: Westminster Schools Atlanta, Georgia David Massey and David Ball 1988: John F. Kennedy High School Richmond, California Colin Kahl and Todd Court 1989: Brophy College Preparatory School Phoenix, Arizona Spencer Insolia and Dan Lewis 1990: Lexington High School Lexington, Massachusetts John Goldblatt and Bryan Santucci 1991: Greenhill School Dallas, Texas Rohit Kumar and Matt Bowker 1992: Lexington High School Lexington, Massachusetts Dan Marx and Josh McCarthy 1993: Greenhill School Dallas, Texas Doug Moore and Andy Szygenda 1994: McCullough High School The Woodlands, Texas Michelle Gajda and Stefan Cencarik 1995: Glenbrook North High School Northbrook, Illinois Adam Hurder and Larry Heffman 1996: Iowa City West High School Iowa City, Iowa Emily Wynes and Will Toomey 1997: Glenbrook North High School Northbrook, Illinois Jordan Hurder and Andrew Silverman 1998: Lexington High School Lexington, Massachusetts Yoni Cohen & Josh Lynn 1999: Glenbrook North High School Northbrook, Illinois Michael Lewis & Dan Shalmon 2000: St. Thomas Academy Mendota Heights, MN Darrin Gamradt and Scott Phillips 2001: Pace Academy Atlanta, Georgia Bob Allen and Brian Smith 2002: Caddo Magnet Shreveport, Louisiana Jason Larey and Jonathan Zweig 2003: Colleyville-Heritage Colleyville, Texas Jonathan Lewis and Jason Murray 2004: the kinkaid school Houston, Texas Nick Miller and David Roosth 2005: Georgetown Day School Washington, D.C. James Brockway and Zack Beauchamp 2006: Westminster Schools Atlanta, Georgia Stephen Weil and Anshu Sathian 2007: Pace Academy Atlanta, Georgia Jennifer Armstrong and Peyton Lee 2008: Westminster Schools Atlanta, Georgia Stephen Weil and Anshu Sathian **2009: Glenbrook North** Northbrook, IL Flynn Makuch and Alex Pappas 2010: Westminster Schools Atlanta, Georgia Ellis Allen and Daniel Taylor 2011: Woodward Academy Atlanta, Georgia Jason Sigalos and Rahim Shakoor 2012: Greenhill School Dallas, Texas Benjamin Packer and Andrew Spomer
- 2013: Stratford Academy Macon, Georgia Dylan Ogle and Hemanth Sanjeev 2014: Westminster Schools Atlanta, Georgia Saul Forman and Naman Gupta
- 2015: Little Rock Central Little Rock, Arkansas Darrin Williams and Payton Woods
- 2016: Peninsula Palos Verdes, California Raam Tambe and Jerry Wang

# The Heart of Texas Invitational Past Policy Debate Top Speakers

1984: Elizabeth Jones Hockaday School Dallas, Texas 1985: Chris Landgraff Westminster Schools Atlanta, Georgia 1986: Dale Britton Memorial High School Houston, Texas 1987: David Massey Westminster Schools Atlanta, Georgia 1988: Matt Shors Roosevelt High School DesMoines. Iowa 1989: Dan Lewis Brophy College Preparatory School Phoenix, Arizona 1990: Steven Andrews Jefferson Science High School Alexandria Virginia 1991: Marc Stein Tom C. Clark High School San Antonio, Texas 1992: Dan Marx Lexington High School Lexington, Massachusettes 1993: Demetrias Lambrinos Cathedral School El Paso, Texas 1994: George Kouros Niles West High School Skokie, Illinois 1995: Ryan Sparacino Edison High School Alexandria, Virginia 1996: Andy Ryan Caddo Magnet High School Shreveport, Louisiana 1997: Alex Berger Georgetown Day School Washington, D.C. 1998: Rvan Clough Piedmont High School Piedmont, California 1999: Ben Thorpe Pace Academy Atlanta, Georgia 2000: Stacey Nathan Glenbrook North Northbrook, Illinois 2001: Stephen Chaudoin Westminster Schools Atlanta, Georgia 2002: Mike Gentile Georgetown Day School Washington, D.C. 2003: Jake Ziering Glenbrook North High School Northbrook, IL 2004: Sam Crichton Caddo-Magnet Shreveport, Louisiana 2005: Matt Andrews Greenhill School Dallas, Texas 2006: Stephen Weil Westminster Schools Atlanta, Georgia

**2007: Ryan Beiermeister** The Kinkaid School Houston, Texas

2008: Peyton Lee Pace Academy Atlanta, Georgia

2009: Ellis Allen Westminster Schools Atlanta, Georgia

2010: Anna Dimitrijevic Carrollton School of the Sacred Heart Miami, Florida