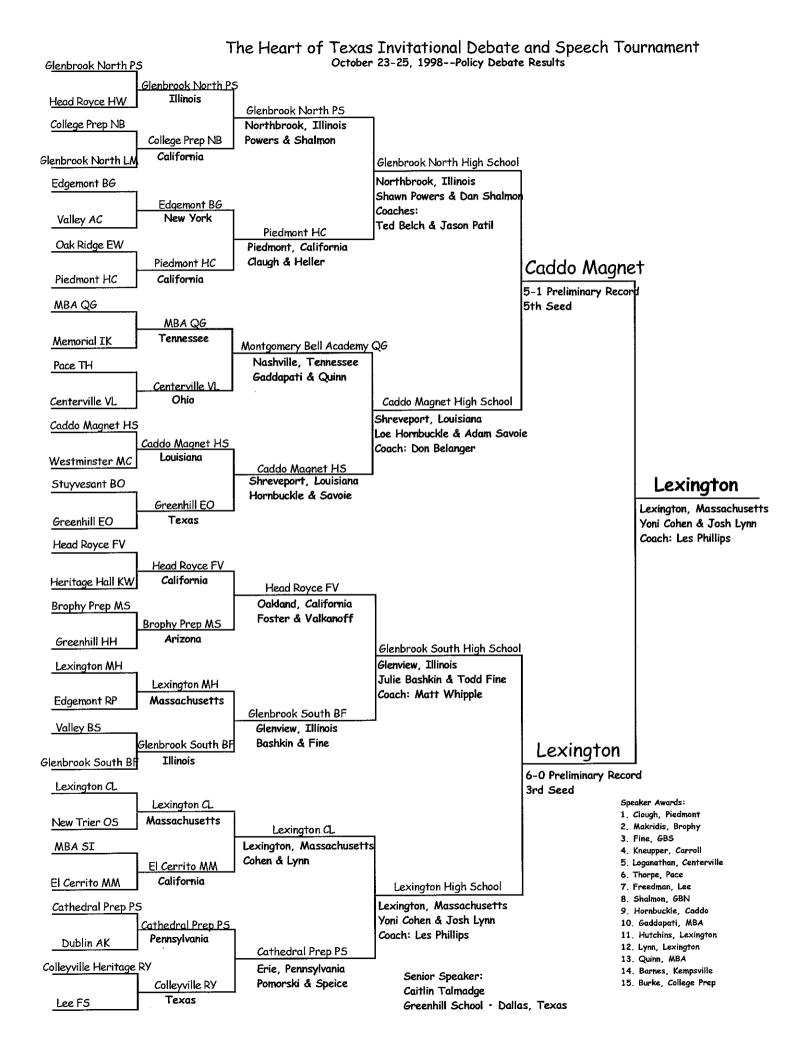

#### The Heart of Texas Invitational **Past Policy Debate Champions**

- 1984: Glenbrook North High School Northbrook, Illinois Sam Han and Sean Berkowitz 1985: Glenbrook North High School Northbrook, Illinois Brian Kramer and Robert Unikel 1986: Stuyvesant High School New York, New York Hana Rosin and David Coleman 1987: Westminster Schools Atlanta, Georgia David Massey and David Ball 1988: John F. Kennedy High School Richmond, California Colin Kahl and Todd Court 1989: Brophy College Preparatory School Phoenix, Arizona Spencer Insolia and Dan Lewis 1990: Lexington High School Lexington, Massachusetts John Goldblatt and Bryan Santucci 1991: Greenhill School Dallas, Texas Rohit Kumar and Matt Bowker 1992: Lexington High School Lexington, Massachusetts Dan Marx and Josh McCarthy 1993: Greenhill School Dallas, Texas Doug Moore and Andy Szygenda 1994: McCullough High School The Woodlands, Texas Michelle Gajda and Stefan Cencarik 1995: Glenbrook North High School Northbrook, Illinois Adam Hurder and Larry Heffman 1996: Iowa City West High School Iowa City, Iowa Emily Wynes and Will Toomey 1997: Glenbrook North High School Northbrook, Illinois Jordan Hurder and Andrew Silverman 1998: Lexington High School Lexington, Massachusetts Yoni Cohen & Josh Lynn 1999: Glenbrook North High School Northbrook, Illinois Michael Lewis & Dan Shalmon 2000: St. Thomas Academy Mendota Heights, MN Darrin Gamradt and Scott Phillips 2001: Pace Academy Atlanta, Georgia Bob Allen and Brian Smith 2002: Caddo Magnet Shreveport, Louisiana Jason Larey and Jonathan Zweig 2003: Colleyville-Heritage Colleyville, Texas Jonathan Lewis and Jason Murray 2004: the kinkaid school Houston, Texas Nick Miller and David Roosth 2005: Georgetown Day School Washington, D.C. James Brockway and Zack Beauchamp 2006: Westminster Schools Atlanta, Georgia Stephen Weil and Anshu Sathian 2007: Pace Academy Atlanta, Georgia Jennifer Armstrong and Peyton Lee 2008: Westminster Schools Atlanta, Georgia Stephen Weil and Anshu Sathian **2009: Glenbrook North** Northbrook, IL Flynn Makuch and Alex Pappas 2010: Westminster Schools Atlanta, Georgia Ellis Allen and Daniel Taylor 2011: Woodward Academy Atlanta, Georgia Jason Sigalos and Rahim Shakoor 2012: Greenhill School Dallas, Texas Benjamin Packer and Andrew Spomer
- 2013: Stratford Academy Macon, Georgia Dylan Ogle and Hemanth Sanjeev 2014: Westminster Schools Atlanta, Georgia Saul Forman and Naman Gupta
- 2015: Little Rock Central Little Rock, Arkansas Darrin Williams and Payton Woods
- 2016: Peninsula Palos Verdes, California Raam Tambe and Jerry Wang

# The Heart of Texas Invitational Past Policy Debate Top Speakers

1984: Elizabeth Jones Hockaday School Dallas, Texas 1985: Chris Landgraff Westminster Schools Atlanta, Georgia 1986: Dale Britton Memorial High School Houston, Texas 1987: David Massey Westminster Schools Atlanta, Georgia 1988: Matt Shors Roosevelt High School DesMoines. Iowa 1989: Dan Lewis Brophy College Preparatory School Phoenix, Arizona 1990: Steven Andrews Jefferson Science High School Alexandria Virginia 1991: Marc Stein Tom C. Clark High School San Antonio, Texas 1992: Dan Marx Lexington High School Lexington, Massachusettes 1993: Demetrias Lambrinos Cathedral School El Paso, Texas 1994: George Kouros Niles West High School Skokie, Illinois 1995: Ryan Sparacino Edison High School Alexandria, Virginia 1996: Andy Ryan Caddo Magnet High School Shreveport, Louisiana 1997: Alex Berger Georgetown Day School Washington, D.C. 1998: Rvan Clough Piedmont High School Piedmont, California 1999: Ben Thorpe Pace Academy Atlanta, Georgia 2000: Stacey Nathan Glenbrook North Northbrook, Illinois 2001: Stephen Chaudoin Westminster Schools Atlanta, Georgia 2002: Mike Gentile Georgetown Day School Washington, D.C. 2003: Jake Ziering Glenbrook North High School Northbrook, IL 2004: Sam Crichton Caddo-Magnet Shreveport, Louisiana 2005: Matt Andrews Greenhill School Dallas, Texas 2006: Stephen Weil Westminster Schools Atlanta, Georgia