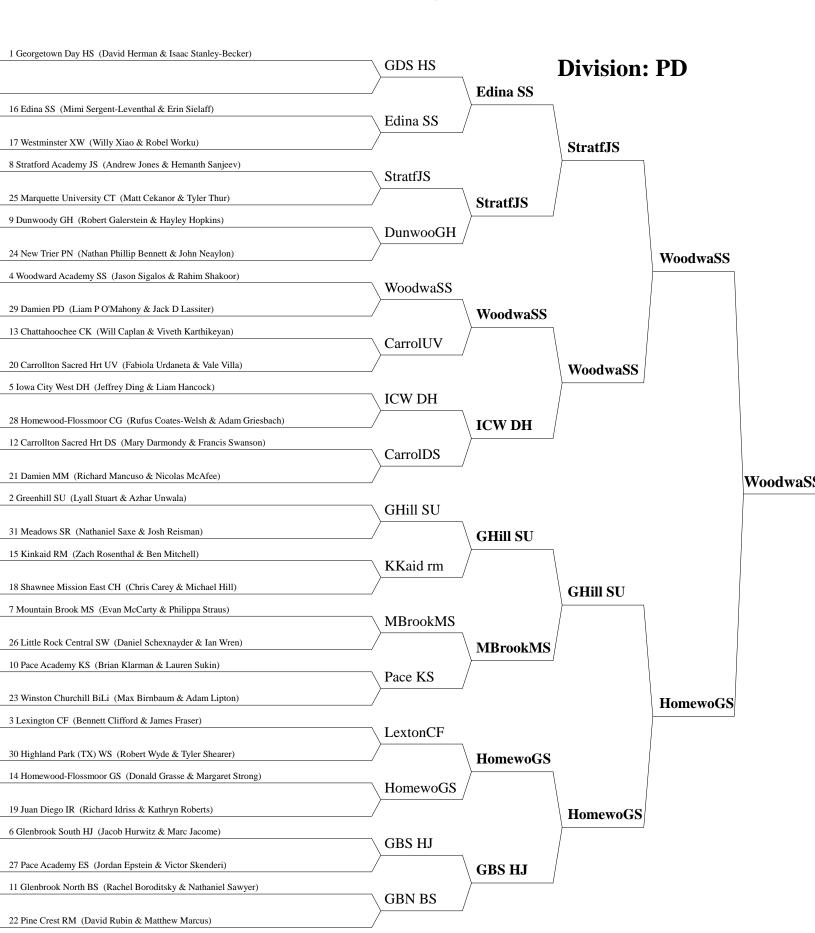

| Jenks DR                                  |                              |                           |             |             |
| 27. Glenbrook South CS  6. Katy Taylor AL                                                     | Katy Taylor AL                            | Jenks DR                     |                           | Westminster |             |
| 7. Glenbrook North ST  26. Glenbrook North CS  23. Niles West                                 | Glenbrook North ST                        | Glenbrook<br>North ST        |                           | Schools FG  |             |

### Heart of Texas St. Mark's School of Texas, Dallas October 18-20, 2013



### Heart of Texas St. Mark's School of Texas, Dallas October 19-21, 2012



### St. Mark's School of Texas October 14-16, 2011



#### St. Mark's School of Texas October 15-17, 2010



#### **Heart of Texas Tournament**

#### St. Mark's School of Texas October 23-25, 2009



#### St. Mark's School of Texas October 17-19, 2008



### St. Mark's School of Texas October 19-21, 2007



## St. Mark's School of Texas October 17-19, 20066

| Westminster WS        | — likan                                  | n nn         |
|-----------------------|------------------------------------------|--------------|
| Co 22011 RK           | Wenny Lilia                              | Division: PD |
| mendous CS            | - Wag                                    | <u> </u>     |
| Jenks MS              | Mealong/                                 | WminWS       |
| Josuit 50             |                                          | do