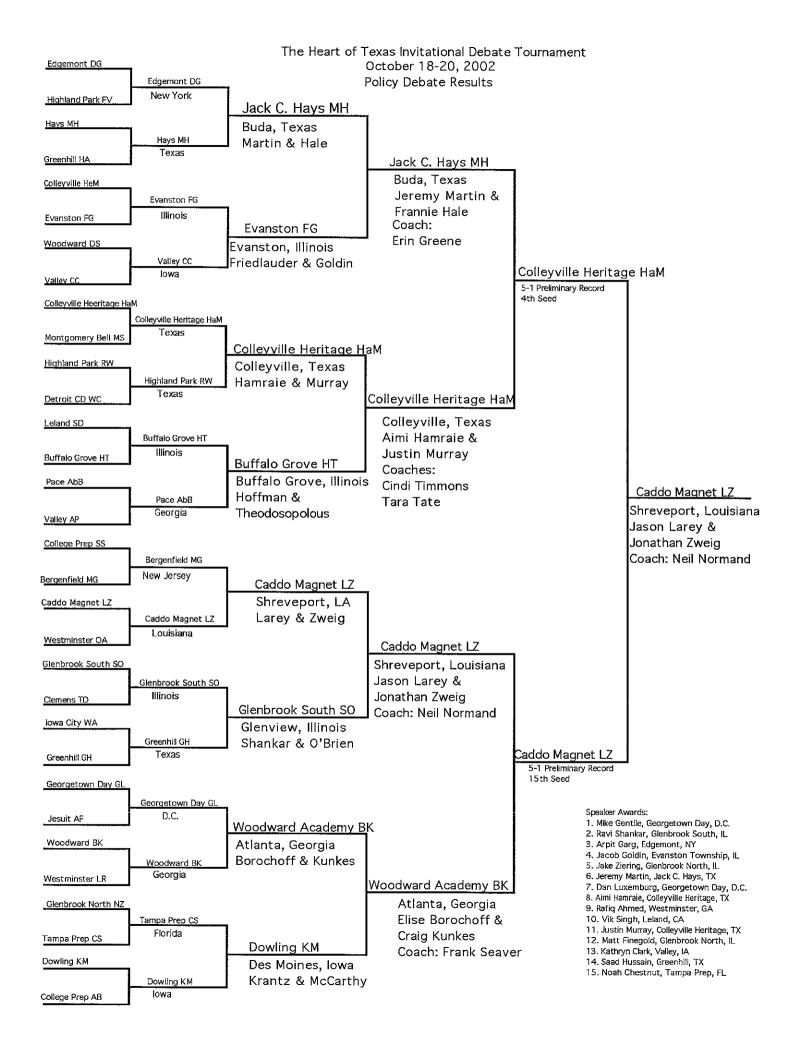

#### The Heart of Texas Invitational **Past Policy Debate Champions**

- 1984: Glenbrook North High School Northbrook, Illinois Sam Han and Sean Berkowitz 1985: Glenbrook North High School Northbrook, Illinois Brian Kramer and Robert Unikel 1986: Stuyvesant High School New York, New York Hana Rosin and David Coleman 1987: Westminster Schools Atlanta, Georgia David Massey and David Ball 1988: John F. Kennedy High School Richmond, California Colin Kahl and Todd Court 1989: Brophy College Preparatory School Phoenix, Arizona Spencer Insolia and Dan Lewis 1990: Lexington High School Lexington, Massachusetts John Goldblatt and Bryan Santucci 1991: Greenhill School Dallas, Texas Rohit Kumar and Matt Bowker 1992: Lexington High School Lexington, Massachusetts Dan Marx and Josh McCarthy 1993: Greenhill School Dallas, Texas Doug Moore and Andy Szygenda 1994: McCullough High School The Woodlands, Texas Michelle Gajda and Stefan Cencarik 1995: Glenbrook North High School Northbrook, Illinois Adam Hurder and Larry Heffman 1996: Iowa City West High School Iowa City, Iowa Emily Wynes and Will Toomey 1997: Glenbrook North High School Northbrook, Illinois Jordan Hurder and Andrew Silverman 1998: Lexington High School Lexington, Massachusetts Yoni Cohen & Josh Lynn 1999: Glenbrook North High School Northbrook, Illinois Michael Lewis & Dan Shalmon 2000: St. Thomas Academy Mendota Heights, MN Darrin Gamradt and Scott Phillips 2001: Pace Academy Atlanta, Georgia Bob Allen and Brian Smith 2002: Caddo Magnet Shreveport, Louisiana Jason Larey and Jonathan Zweig 2003: Colleyville-Heritage Colleyville, Texas Jonathan Lewis and Jason Murray 2004: the kinkaid school Houston, Texas Nick Miller and David Roosth 2005: Georgetown Day School Washington, D.C. James Brockway and Zack Beauchamp 2006: Westminster Schools Atlanta, Georgia Stephen Weil and Anshu Sathian 2007: Pace Academy Atlanta, Georgia Jennifer Armstrong and Peyton Lee 2008: Westminster Schools Atlanta, Georgia Stephen Weil and Anshu Sathian **2009: Glenbrook North** Northbrook, IL Flynn Makuch and Alex Pappas 2010: Westminster Schools Atlanta, Georgia Ellis Allen and Daniel Taylor 2011: Woodward Academy Atlanta, Georgia Jason Sigalos and Rahim Shakoor 2012: Greenhill School Dallas, Texas Benjamin Packer and Andrew Spomer
- 2013: Stratford Academy Macon, Georgia Dylan Ogle and Hemanth Sanjeev 2014: Westminster Schools Atlanta, Georgia Saul Forman and Naman Gupta
- 2015: Little Rock Central Little Rock, Arkansas Darrin Williams and Payton Woods
- 2016: Peninsula Palos Verdes, California Raam Tambe and Jerry Wang

# The Heart of Texas Invitational Past Policy Debate Top Speakers

1984: Elizabeth Jones Hockaday School Dallas, Texas 1985: Chris Landgraff Westminster Schools Atlanta, Georgia 1986: Dale Britton Memorial High School Houston, Texas 1987: David Massey Westminster Schools Atlanta, Georgia 1988: Matt Shors Roosevelt High School DesMoines. Iowa 1989: Dan Lewis Brophy College Preparatory School Phoenix, Arizona 1990: Steven Andrews Jefferson Science High School Alexandria Virginia 1991: Marc Stein Tom C. Clark High School San Antonio, Texas 1992: Dan Marx Lexington High School Lexington, Massachusettes 1993: Demetrias Lambrinos Cathedral School El Paso, Texas 1994: George Kouros Niles West High School Skokie, Illinois 1995: Ryan Sparacino Edison High School Alexandria, Virginia 1996: Andy Ryan Caddo Magnet High School Shreveport, Louisiana 1997: Alex Berger Georgetown Day School Washington, D.C. 1998: Rvan Clough Piedmont High School Piedmont, California 1999: Ben Thorpe Pace Academy Atlanta, Georgia 2000: Stacey Nathan Glenbrook North Northbrook, Illinois 2001: Stephen Chaudoin Westminster Schools Atlanta, Georgia 2002: Mike Gentile Georgetown Day School Washington, D.C. 2003: Jake Ziering Glenbrook North High School Northbrook, IL 2004: Sam Crichton Caddo-Magnet Shreveport, Louisiana 2005: Matt Andrews Greenhill School Dallas, Texas 2006: Stephen Weil Westminster Schools Atlanta, Georgia