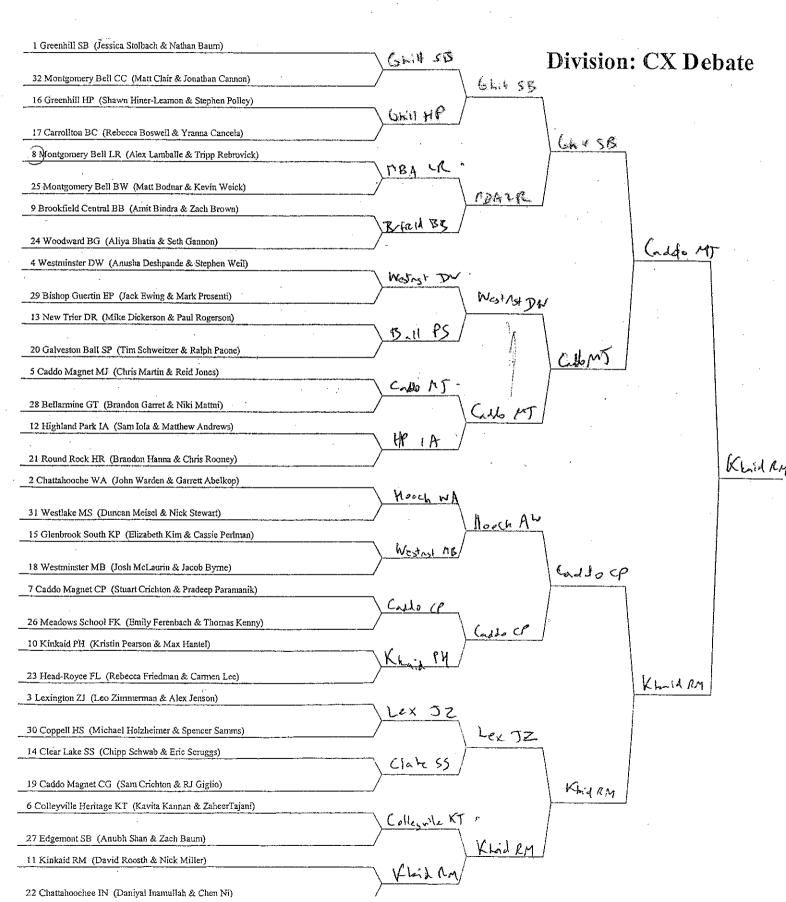

|          |       |        |

#### St. Mark's School of Texas October 21-24, 2004



### **Heart of Texas Debate Tournament**

St. Mark's School of Texas October 17-19, 2003













#### The Heart of Texas Invitational Debate and Speech Tournament

October 24-26, 1997-- Team Debate Results



#### The Heart of Texas invitational Debate and Speech Tournament October 25-27, 1996 **Team Debate Results**



The Acolyte Award:

To the outstanding assistant coach in the nation 1996 - Eirc Truett - T.A. Edison H.S.

#### The Heart of Texas Invitational Debate and Speech Tournament

October 20-21, 1995 **Team Debate Results** 



To the outstanding assistant coach in the nation 1995 - Dana Vavroch - Bettendorf H.S., lowa

#### The Heart of Texas Invitational Debate and Speech Tournament October 21-22, 1994 Team Debate Results



15 Schwartz, Brookfield WI

# The Heart of Te