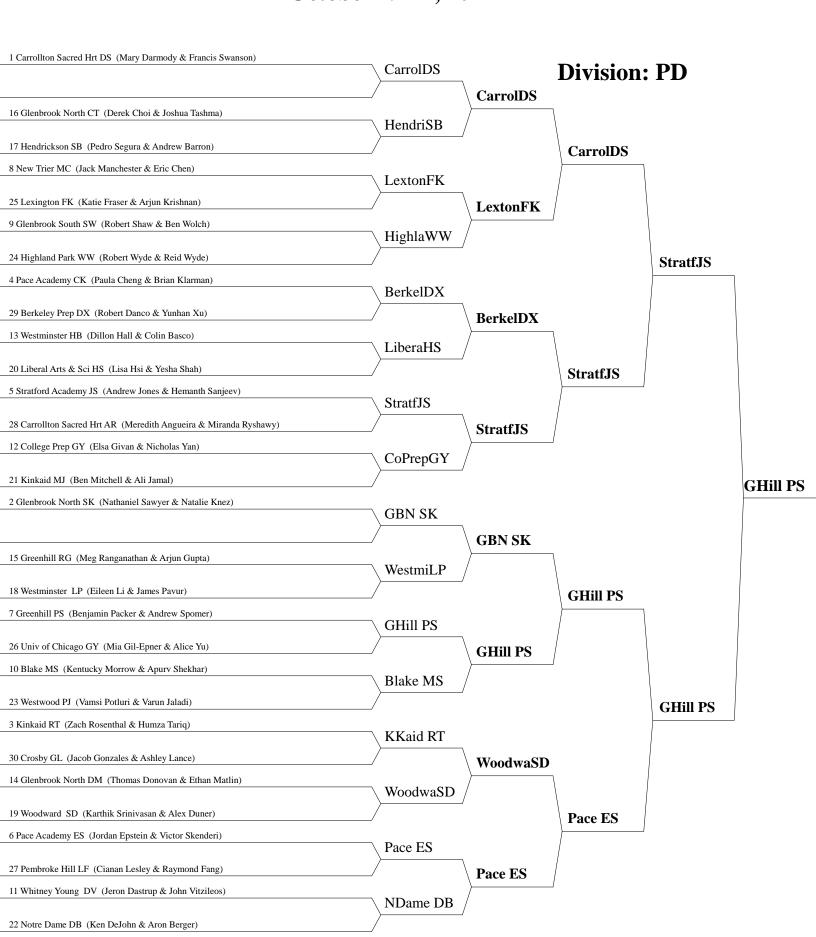

| Jenks DR                                  |                              |                           |             |             |
| 27. Glenbrook South CS  6. Katy Taylor AL                                                     | Katy Taylor AL                            | Jenks DR                     |                           | Westminster |             |
| 7. Glenbrook North ST  26. Glenbrook North CS  23. Niles West                                 | Glenbrook North ST                        | Glenbrook<br>North ST        |                           | Schools FG  |             |

### Heart of Texas St. Mark's School of Texas, Dallas October 18-20, 2013



### Heart of Texas St. Mark's School of Texas, Dallas October 19-21, 2012



### St. Mark's School of Texas October 14-16, 2011



#### St. Mark's School of Texas October 15-17, 2010



#### **Heart of Texas Tournament**

#### St. Mark's School of Texas October 23-25, 2009



#### St. Mark's School of Texas October 17-19, 2008



### St. Mark's School of Texas October 19-21, 2007



## St. Mark's School of Texas October 17-19, 20066

| Westminster WS        | — likan                                  | n nn         |
|-----------------------|------------------------------------------|--------------|
| Co 22011 RK           | Wenny Lilia                              | Division: PD |
| mendous CS            | - Wag                                    | <u> </u>     |
| Jenks MS              | Mealong/                                 | WminWS       |
| Josuit 50