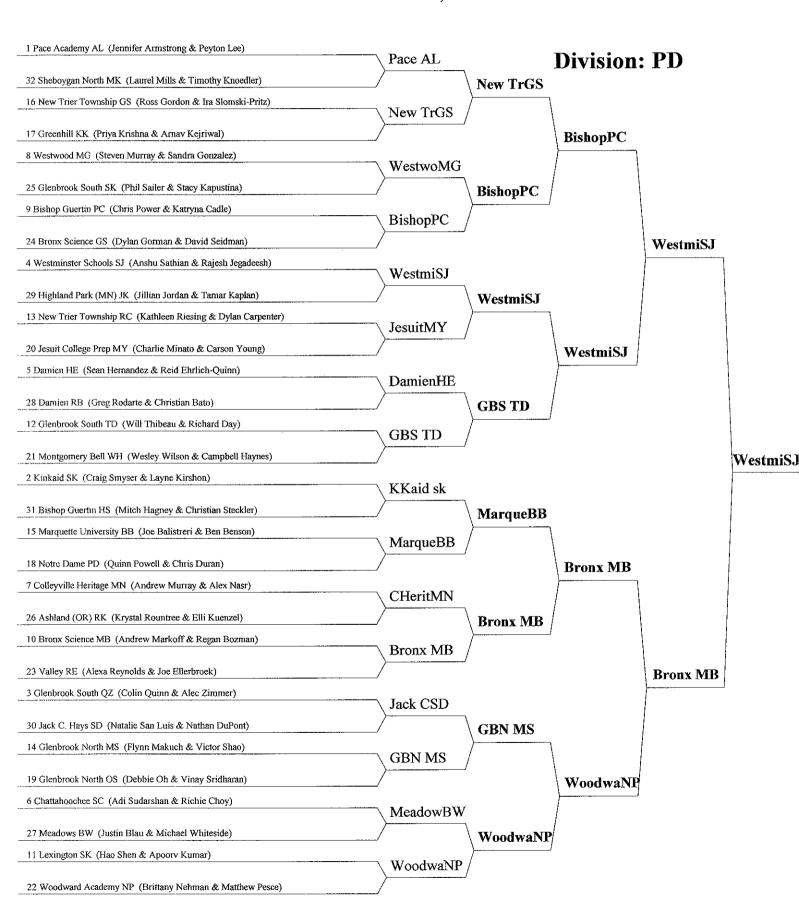

| Katy Taylor AL                            | Jenks DR                     |                           | Westminster |             |
| 7. Glenbrook North ST  26. Glenbrook North CS  23. Niles West                                 | Glenbrook North ST                        | Glenbrook<br>North ST        |                           | Schools FG  |             |

### Heart of Texas St. Mark's School of Texas, Dallas October 18-20, 2013



### Heart of Texas St. Mark's School of Texas, Dallas October 19-21, 2012



### St. Mark's School of Texas October 14-16, 2011



#### St. Mark's School of Texas October 15-17, 2010



#### **Heart of Texas Tournament**

#### St. Mark's School of Texas October 23-25, 2009



#### St. Mark's School of Texas October 17-19, 2008



### St. Mark's School of Texas October 19-21, 2007



## St. Mark's School of Texas October 17-19, 20066

| Westminster WS        | — likan                                  | n nn         |
|-----------------------|------------------------------------------|--------------|
| Co 22011 RK           | Wenny Lilia                              | Division: PD |
| mendous CS            | - Wag                                    | <u> </u>     |
| Jenks MS              | Mealong/                                 | WminWS       |
| Josuit 50             |                                          | dom:n=03     |
| Jesuit ON             | Jesust Trans                             |              |
| Lex MM                | Tesus                                    | 1 20         |
| Hooch GF