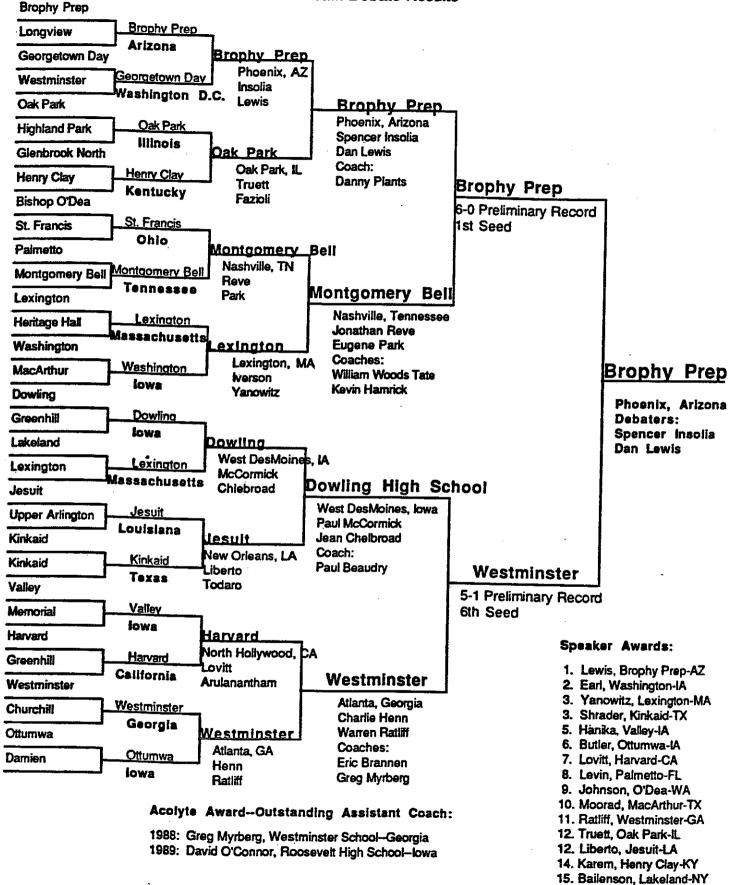

#### The Heart of Texas Invitational **Past Policy Debate Champions**

- 1984: Glenbrook North High School Northbrook, Illinois Sam Han and Sean Berkowitz 1985: Glenbrook North High School Northbrook, Illinois Brian Kramer and Robert Unikel 1986: Stuyvesant High School New York, New York Hana Rosin and David Coleman 1987: Westminster Schools Atlanta, Georgia David Massey and David Ball 1988: John F. Kennedy High School Richmond, California Colin Kahl and Todd Court 1989: Brophy College Preparatory School Phoenix, Arizona Spencer Insolia and Dan Lewis 1990: Lexington High School Lexington, Massachusetts John Goldblatt and Bryan Santucci 1991: Greenhill School Dallas, Texas Rohit Kumar and Matt Bowker 1992: Lexington High School Lexington, Massachusetts Dan Marx and Josh McCarthy 1993: Greenhill School Dallas, Texas Doug Moore and Andy Szygenda 1994: McCullough High School The Woodlands, Texas Michelle Gajda and Stefan Cencarik 1995: Glenbrook North High School Northbrook, Illinois Adam Hurder and Larry Heffman 1996: Iowa City West High School Iowa City, Iowa Emily Wynes and Will Toomey 1997: Glenbrook North High School Northbrook, Illinois Jordan Hurder and Andrew Silverman 1998: Lexington High School Lexington, Massachusetts Yoni Cohen & Josh Lynn 1999: Glenbrook North High School Northbrook, Illinois Michael Lewis & Dan Shalmon 2000: St. Thomas Academy Mendota Heights, MN Darrin Gamradt and Scott Phillips 2001: Pace Academy Atlanta, Georgia Bob Allen and Brian Smith 2002: Caddo Magnet Shreveport, Louisiana Jason Larey and Jonathan Zweig 2003: Colleyville-Heritage Colleyville, Texas Jonathan Lewis and Jason Murray 2004: the kinkaid school Houston, Texas Nick Miller and David Roosth 2005: Georgetown Day School Washington, D.C. James Brockway and Zack Beauchamp 2006: Westminster Schools Atlanta, Georgia Stephen Weil and Anshu Sathian 2007: Pace Academy Atlanta, Georgia Jennifer Armstrong and Peyton Lee 2008: Westminster Schools Atlanta, Georgia Stephen Weil and Anshu Sathian **2009: Glenbrook North** Northbrook, IL Flynn Makuch and Alex Pappas 2010: Westminster Schools Atlanta, Georgia Ellis Allen and Daniel Taylor 2011: Woodward Academy Atlanta, Georgia Jason Sigalos and Rahim Shakoor 2012: Greenhill School Dallas, Texas Benjamin Packer and Andrew Spomer
- 2013: Stratford Academy Macon, Georgia Dylan Ogle and Hemanth Sanjeev 2014: Westminster Schools Atlanta, Georgia Saul Forman and Naman Gupta
- 2015: Little Rock Central Little Rock, Arkansas Darrin Williams and Payton Woods
- 2016: Peninsula Palos Verdes, California Raam Tambe and Jerry Wang

# The Heart of Texas Invitational Past Policy Debate Top Speakers

1984: Elizabeth Jones Hockaday School Dallas, Texas 1985: Chris Landgraff Westminster Schools Atlanta, Georgia 1986: Dale Britton Memorial High School Houston, Texas 1987: David Massey Westminster Schools Atlanta, Georgia 1988: Matt Shors Roosevelt High School DesMoines. Iowa 1989: Dan Lewis Brophy College Preparatory School Phoenix, Arizona 1990: Steven Andrews Jefferson Science High School Alexandria Virginia 1991: Marc Stein Tom C. Clark High School San Antonio, Texas 1992: Dan Marx Lexington High School Lexington, Massachusettes 1993: Demetrias Lambrinos Cathedral School El Paso, Texas 1994: George Kouros Niles West High School Skokie, Illinois 1995: Ryan Sparacino Edison High School Alexandria, Virginia 1996: Andy Ryan Caddo Magnet High School Shreveport, Louisiana 1997: Alex Berger Georgetown Day School Washington, D.C. 1998: Rvan Clough Piedmont High School Piedmont, California 1999: Ben Thorpe Pace Academy Atlanta, Georgia 2000: Stacey Nathan Glenbrook North Northbrook, Illinois 2001: Stephen Chaudoin Westminster Schools Atlanta, Georgia 2002: Mike Gentile Georgetown Day School Washington, D.C. 2003: Jake Ziering Glenbrook North High School Northbrook, IL 2004: Sam Crichton Caddo-Magnet Shreveport, Louisiana 2005: Matt Andrews Greenhill School Dallas, Texas 2006: Stephen Weil Westminster Schools Atlanta, Georgia

**2007: Ryan Beiermeister** The Kinkaid School Houston, Texas

2008: Peyton Lee Pace Academy Atlanta, Georgia

2009: Ellis Allen Westminster Schools Atlanta, Georgia

2010: Anna Dimitrijevic Carrollton School of the Sacred Heart Miami, Florida