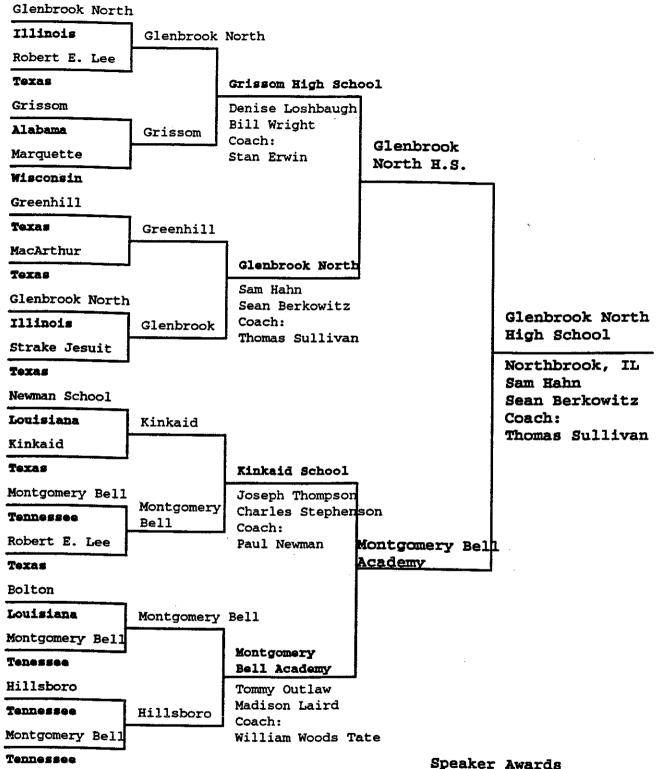

#### The Heart of Texas Invitational **Past Policy Debate Champions**

- 1984: Glenbrook North High School Northbrook, Illinois Sam Han and Sean Berkowitz 1985: Glenbrook North High School Northbrook, Illinois Brian Kramer and Robert Unikel 1986: Stuyvesant High School New York, New York Hana Rosin and David Coleman 1987: Westminster Schools Atlanta, Georgia David Massey and David Ball 1988: John F. Kennedy High School Richmond, California Colin Kahl and Todd Court 1989: Brophy College Preparatory School Phoenix, Arizona Spencer Insolia and Dan Lewis 1990: Lexington High School Lexington, Massachusetts John Goldblatt and Bryan Santucci 1991: Greenhill School Dallas, Texas Rohit Kumar and Matt Bowker 1992: Lexington High School Lexington, Massachusetts Dan Marx and Josh McCarthy 1993: Greenhill School Dallas, Texas Doug Moore and Andy Szygenda 1994: McCullough High School The Woodlands, Texas Michelle Gajda and Stefan Cencarik 1995: Glenbrook North High School Northbrook, Illinois Adam Hurder and Larry Heffman 1996: Iowa City West High School Iowa City, Iowa Emily Wynes and Will Toomey 1997: Glenbrook North High School Northbrook, Illinois Jordan Hurder and Andrew Silverman 1998: Lexington High School Lexington, Massachusetts Yoni Cohen & Josh Lynn 1999: Glenbrook North High School Northbrook, Illinois Michael Lewis & Dan Shalmon 2000: St. Thomas Academy Mendota Heights, MN Darrin Gamradt and Scott Phillips 2001: Pace Academy Atlanta, Georgia Bob Allen and Brian Smith 2002: Caddo Magnet Shreveport, Louisiana Jason Larey and Jonathan Zweig 2003: Colleyville-Heritage Colleyville, Texas Jonathan Lewis and Jason Murray 2004: the kinkaid school Houston, Texas Nick Miller and David Roosth 2005: Georgetown Day School Washington, D.C. James Brockway and Zack Beauchamp 2006: Westminster Schools Atlanta, Georgia Stephen Weil and Anshu Sathian 2007: Pace Academy Atlanta, Georgia Jennifer Armstrong and Peyton Lee 2008: Westminster Schools Atlanta, Georgia Stephen Weil and Anshu Sathian **2009: Glenbrook North** Northbrook, IL Flynn Makuch and Alex Pappas 2010: Westminster Schools Atlanta, Georgia Ellis Allen and Daniel Taylor 2011: Woodward Academy Atlanta, Georgia Jason Sigalos and Rahim Shakoor 2012: Greenhill School Dallas, Texas Benjamin Packer and Andrew Spomer
- 2013: Stratford Academy Macon, Georgia Dylan Ogle and Hemanth Sanjeev 2014: Westminster Schools Atlanta, Georgia Saul Forman and Naman Gupta
- 2015: Little Rock Central Little Rock, Arkansas Darrin Williams and Payton Woods
- 2016: Peninsula Palos Verdes, California Raam Tambe and Jerry Wang

# The Heart of Texas Invitational Past Policy Debate Top Speakers

1984: Elizabeth Jones Hockaday School Dallas, Texas 1985: Chris Landgraff Westminster Schools Atlanta, Georgia 1986: Dale Britton Memorial High School Houston, Texas 1987: David Massey Westminster Schools Atlanta, Georgia 1988: Matt Shors Roosevelt High School DesMoines. Iowa 1989: Dan Lewis Brophy College Preparatory School Phoenix, Arizona 1990: Steven Andrews Jefferson Science High School Alexandria Virginia 1991: Marc Stein Tom C. Clark High School San Antonio, Texas 1992: Dan Marx Lexington High School Lexington, Massachusettes 1993: Demetrias Lambrinos Cathedral School El Paso, Texas 1994: George Kouros Niles West High School Skokie, Illinois 1995: Ryan Sparacino Edison High School Alexandria, Virginia 1996: Andy Ryan Caddo Magnet High School Shreveport, Louisiana 1997: Alex Berger Georgetown Day School Washington, D.C. 1998: Rvan Clough Piedmont High School Piedmont, California 1999: Ben Thorpe Pace Academy Atlanta, Georgia 2000: Stacey Nathan Glenbrook North Northbrook, Illinois 2001: Stephen Chaudoin Westminster Schools Atlanta, Georgia 2002: Mike Gentile Georgetown Day School Washington, D.C. 2003: Jake Ziering Glenbrook North High School Northbrook, IL 2004: Sam Crichton Caddo-Magnet Shreveport, Louisiana 2005: Matt Andrews Greenhill School Dallas, Texas 2006: Stephen Weil Westminster Schools Atlanta, Georgia