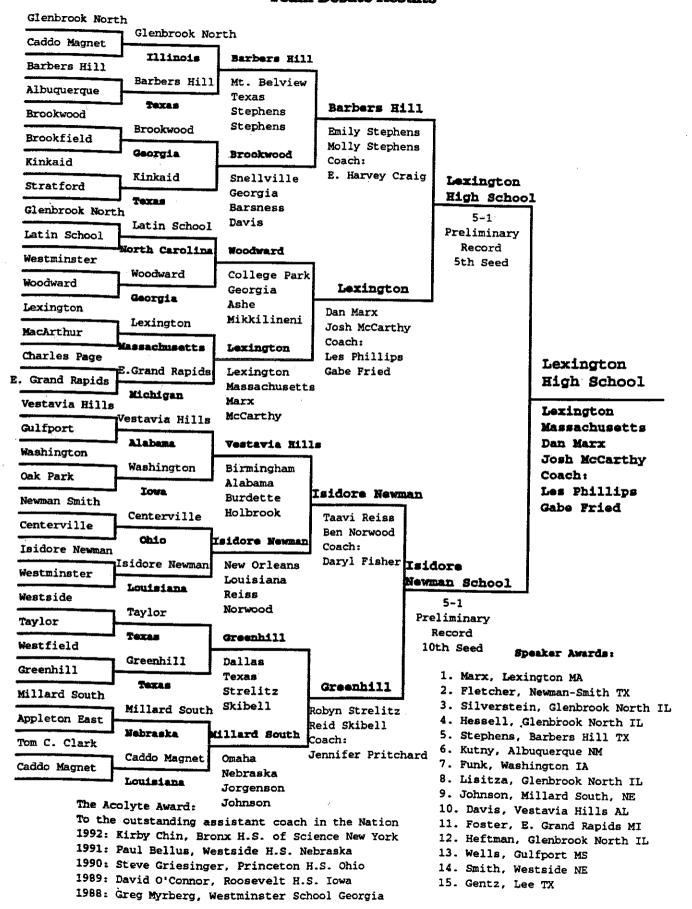

#### The Heart of Texas Invitational **Past Policy Debate Champions**

- 1984: Glenbrook North High School Northbrook, Illinois Sam Han and Sean Berkowitz 1985: Glenbrook North High School Northbrook, Illinois Brian Kramer and Robert Unikel 1986: Stuyvesant High School New York, New York Hana Rosin and David Coleman 1987: Westminster Schools Atlanta, Georgia David Massey and David Ball 1988: John F. Kennedy High School Richmond, California Colin Kahl and Todd Court 1989: Brophy College Preparatory School Phoenix, Arizona Spencer Insolia and Dan Lewis 1990: Lexington High School Lexington, Massachusetts John Goldblatt and Bryan Santucci 1991: Greenhill School Dallas, Texas Rohit Kumar and Matt Bowker 1992: Lexington High School Lexington, Massachusetts Dan Marx and Josh McCarthy 1993: Greenhill School Dallas, Texas Doug Moore and Andy Szygenda 1994: McCullough High School The Woodlands, Texas Michelle Gajda and Stefan Cencarik 1995: Glenbrook North High School Northbrook, Illinois Adam Hurder and Larry Heffman 1996: Iowa City West High School Iowa City, Iowa Emily Wynes and Will Toomey 1997: Glenbrook North High School Northbrook, Illinois Jordan Hurder and Andrew Silverman 1998: Lexington High School Lexington, Massachusetts Yoni Cohen & Josh Lynn 1999: Glenbrook North High School Northbrook, Illinois Michael Lewis & Dan Shalmon 2000: St. Thomas Academy Mendota Heights, MN Darrin Gamradt and Scott Phillips 2001: Pace Academy Atlanta, Georgia Bob Allen and Brian Smith 2002: Caddo Magnet Shreveport, Louisiana Jason Larey and Jonathan Zweig 2003: Colleyville-Heritage Colleyville, Texas Jonathan Lewis and Jason Murray 2004: the kinkaid school Houston, Texas Nick Miller and David Roosth 2005: Georgetown Day School Washington, D.C. James Brockway and Zack Beauchamp 2006: Westminster Schools Atlanta, Georgia Stephen Weil and Anshu Sathian 2007: Pace Academy Atlanta, Georgia Jennifer Armstrong and Peyton Lee 2008: Westminster Schools Atlanta, Georgia Stephen Weil and Anshu Sathian **2009: Glenbrook North** Northbrook, IL Flynn Makuch and Alex Pappas 2010: Westminster Schools Atlanta, Georgia Ellis Allen and Daniel Taylor 2011: Woodward Academy Atlanta, Georgia Jason Sigalos and Rahim Shakoor 2012: Greenhill School Dallas, Texas Benjamin Packer and Andrew Spomer
- 2013: Stratford Academy Macon, Georgia Dylan Ogle and Hemanth Sanjeev 2014: Westminster Schools Atlanta, Georgia Saul Forman and Naman Gupta
- 2015: Little Rock Central Little Rock, Arkansas Darrin Williams and Payton Woods
- 2016: Peninsula Palos Verdes, California Raam Tambe and Jerry Wang

# The Heart of Texas Invitational Past Policy Debate Top Speakers

1984: Elizabeth Jones Hockaday School Dallas, Texas 1985: Chris Landgraff Westminster Schools Atlanta, Georgia 1986: Dale Britton Memorial High School Houston, Texas 1987: David Massey Westminster Schools Atlanta, Georgia 1988: Matt Shors Roosevelt High School DesMoines. Iowa 1989: Dan Lewis Brophy College Preparatory School Phoenix, Arizona 1990: Steven Andrews Jefferson Science High School Alexandria Virginia 1991: Marc Stein Tom C. Clark High School San Antonio, Texas 1992: Dan Marx Lexington High School Lexington, Massachusettes 1993: Demetrias Lambrinos Cathedral School El Paso, Texas 1994: George Kouros Niles West High School Skokie, Illinois 1995: Ryan Sparacino Edison High School Alexandria, Virginia 1996: Andy Ryan Caddo Magnet High School Shreveport, Louisiana 1997: Alex Berger Georgetown Day School Washington, D.C. 1998: Rvan Clough Piedmont High School Piedmont, California 1999: Ben Thorpe Pace Academy Atlanta, Georgia 2000: Stacey Nathan Glenbrook North Northbrook, Illinois 2001: Stephen Chaudoin Westminster Schools Atlanta, Georgia 2002: Mike Gentile Georgetown Day School Washington, D.C. 2003: Jake Ziering Glenbrook North High School Northbrook, IL 2004: Sam Crichton Caddo-Magnet Shreveport, Louisiana 2005: Matt Andrews Greenhill School Dallas, Texas 2006: Stephen Weil Westminster Schools Atlanta, Georgia

**2007: Ryan Beiermeister** The Kinkaid School Houston, Texas

2008: Peyton Lee Pace Academy Atlanta, Georgia

2009: Ellis Allen Westminster Schools Atlanta, Georgia

2010: Anna Dimitrijevic Carrollton School of the Sacred Heart Miami, Florida