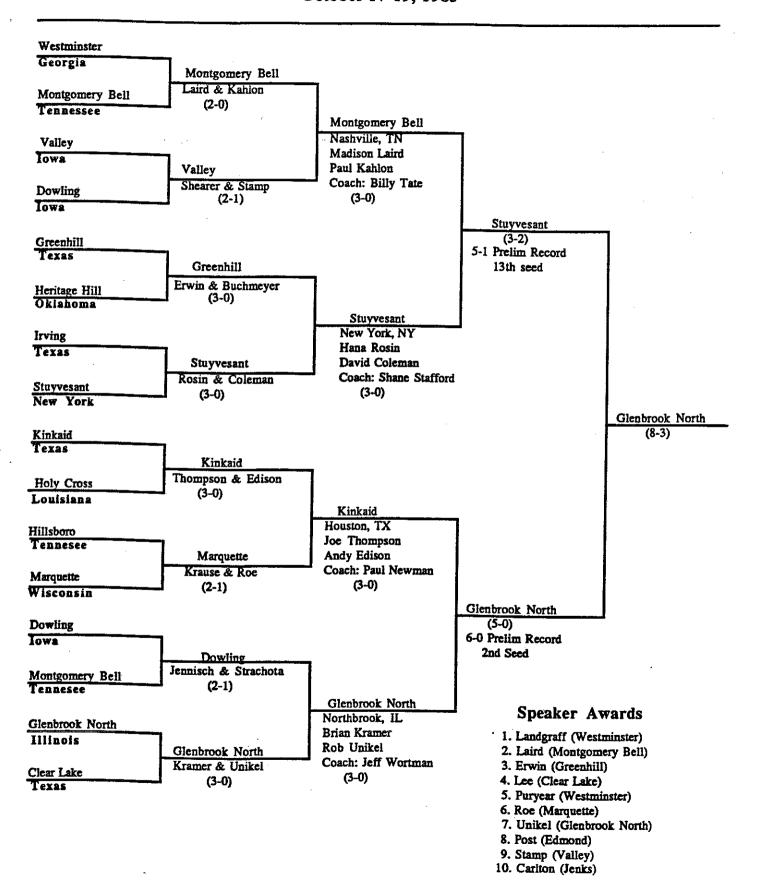

#### The Heart of Texas Invitational **Past Policy Debate Champions**

- 1984: Glenbrook North High School Northbrook, Illinois Sam Han and Sean Berkowitz 1985: Glenbrook North High School Northbrook, Illinois Brian Kramer and Robert Unikel 1986: Stuyvesant High School New York, New York Hana Rosin and David Coleman 1987: Westminster Schools Atlanta, Georgia David Massey and David Ball 1988: John F. Kennedy High School Richmond, California Colin Kahl and Todd Court 1989: Brophy College Preparatory School Phoenix, Arizona Spencer Insolia and Dan Lewis 1990: Lexington High School Lexington, Massachusetts John Goldblatt and Bryan Santucci 1991: Greenhill School Dallas, Texas Rohit Kumar and Matt Bowker 1992: Lexington High School Lexington, Massachusetts Dan Marx and Josh McCarthy 1993: Greenhill School Dallas, Texas Doug Moore and Andy Szygenda 1994: McCullough High School The Woodlands, Texas Michelle Gajda and Stefan Cencarik 1995: Glenbrook North High School Northbrook, Illinois Adam Hurder and Larry Heffman 1996: Iowa City West High School Iowa City, Iowa Emily Wynes and Will Toomey 1997: Glenbrook North High School Northbrook, Illinois Jordan Hurder and Andrew Silverman 1998: Lexington High School Lexington, Massachusetts Yoni Cohen & Josh Lynn 1999: Glenbrook North High School Northbrook, Illinois Michael Lewis & Dan Shalmon 2000: St. Thomas Academy Mendota Heights, MN Darrin Gamradt and Scott Phillips 2001: Pace Academy Atlanta, Georgia Bob Allen and Brian Smith 2002: Caddo Magnet Shreveport, Louisiana Jason Larey and Jonathan Zweig 2003: Colleyville-Heritage Colleyville, Texas Jonathan Lewis and Jason Murray 2004: the kinkaid school Houston, Texas Nick Miller and David Roosth 2005: Georgetown Day School Washington, D.C. James Brockway and Zack Beauchamp 2006: Westminster Schools Atlanta, Georgia Stephen Weil and Anshu Sathian 2007: Pace Academy Atlanta, Georgia Jennifer Armstrong and Peyton Lee 2008: Westminster Schools Atlanta, Georgia Stephen Weil and Anshu Sathian **2009: Glenbrook North** Northbrook, IL Flynn Makuch and Alex Pappas 2010: Westminster Schools Atlanta, Georgia Ellis Allen and Daniel Taylor 2011: Woodward Academy Atlanta, Georgia Jason Sigalos and Rahim Shakoor 2012: Greenhill School Dallas, Texas Benjamin Packer and Andrew Spomer
- 2013: Stratford Academy Macon, Georgia Dylan Ogle and Hemanth Sanjeev 2014: Westminster Schools Atlanta, Georgia Saul Forman and Naman Gupta
- 2015: Little Rock Central Little Rock, Arkansas Darrin Williams and Payton Woods
- 2016: Peninsula Palos Verdes, California Raam Tambe and Jerry Wang

# The Heart of Texas Invitational Past Policy Debate Top Speakers

1984: Elizabeth Jones Hockaday School Dallas, Texas 1985: Chris Landgraff Westminster Schools Atlanta, Georgia 1986: Dale Britton Memorial High School Houston, Texas 1987: David Massey Westminster Schools Atlanta, Georgia 1988: Matt Shors Roosevelt High School DesMoines. Iowa 1989: Dan Lewis Brophy College Preparatory School Phoenix, Arizona 1990: Steven Andrews Jefferson Science High School Alexandria Virginia 1991: Marc Stein Tom C. Clark High School San Antonio, Texas 1992: Dan Marx Lexington High School Lexington, Massachusettes 1993: Demetrias Lambrinos Cathedral School El Paso, Texas 1994: George Kouros Niles West High School Skokie, Illinois 1995: Ryan Sparacino Edison High School Alexandria, Virginia 1996: Andy Ryan Caddo Magnet High School Shreveport, Louisiana 1997: Alex Berger Georgetown Day School Washington, D.C. 1998: Rvan Clough Piedmont High School Piedmont, California 1999: Ben Thorpe Pace Academy Atlanta, Georgia 2000: Stacey Nathan Glenbrook North Northbrook, Illinois 2001: Stephen Chaudoin Westminster Schools Atlanta, Georgia 2002: Mike Gentile Georgetown Day School Washington, D.C. 2003: Jake Ziering Glenbrook North High School Northbrook, IL 2004: Sam Crichton Caddo-Magnet Shreveport, Louisiana 2005: Matt Andrews Greenhill School Dallas, Texas 2006: Stephen Weil Westminster Schools Atlanta, Georgia

**2007: Ryan Beiermeister** The Kinkaid School Houston, Texas

2008: Peyton Lee Pace Academy Atlanta, Georgia

2009: Ellis Allen Westminster Schools Atlanta, Georgia

2010: Anna Dimitrijevic Carrollton School of the Sacred Heart Miami, Florida