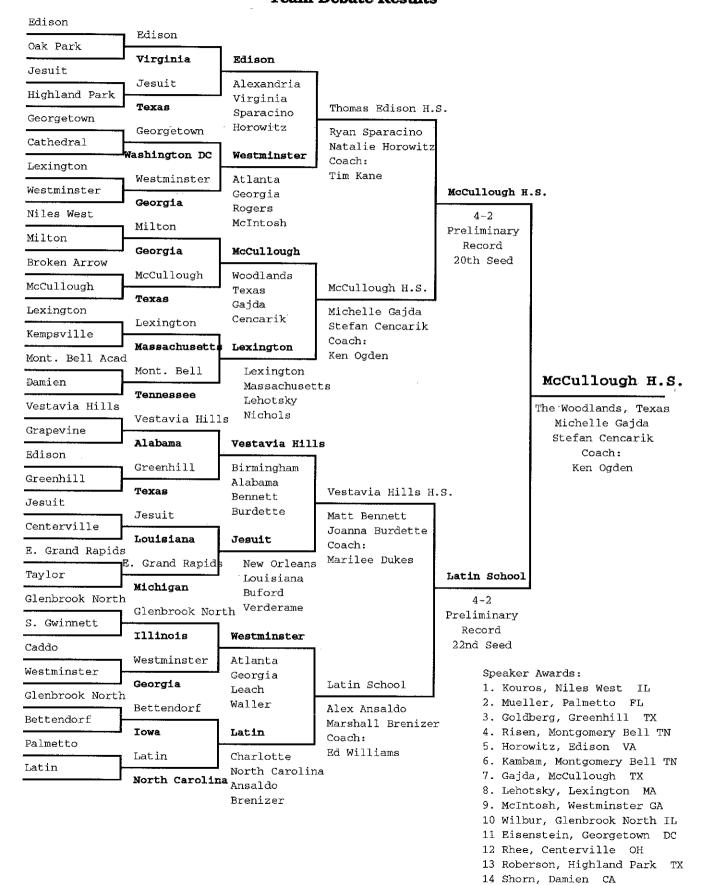

#### The Heart of Texas Invitational **Past Policy Debate Champions**

- 1984: Glenbrook North High School Northbrook, Illinois Sam Han and Sean Berkowitz 1985: Glenbrook North High School Northbrook, Illinois Brian Kramer and Robert Unikel 1986: Stuyvesant High School New York, New York Hana Rosin and David Coleman 1987: Westminster Schools Atlanta, Georgia David Massey and David Ball 1988: John F. Kennedy High School Richmond, California Colin Kahl and Todd Court 1989: Brophy College Preparatory School Phoenix, Arizona Spencer Insolia and Dan Lewis 1990: Lexington High School Lexington, Massachusetts John Goldblatt and Bryan Santucci 1991: Greenhill School Dallas, Texas Rohit Kumar and Matt Bowker 1992: Lexington High School Lexington, Massachusetts Dan Marx and Josh McCarthy 1993: Greenhill School Dallas, Texas Doug Moore and Andy Szygenda 1994: McCullough High School The Woodlands, Texas Michelle Gajda and Stefan Cencarik 1995: Glenbrook North High School Northbrook, Illinois Adam Hurder and Larry Heffman 1996: Iowa City West High School Iowa City, Iowa Emily Wynes and Will Toomey 1997: Glenbrook North High School Northbrook, Illinois Jordan Hurder and Andrew Silverman 1998: Lexington High School Lexington, Massachusetts Yoni Cohen & Josh Lynn 1999: Glenbrook North High School Northbrook, Illinois Michael Lewis & Dan Shalmon 2000: St. Thomas Academy Mendota Heights, MN Darrin Gamradt and Scott Phillips 2001: Pace Academy Atlanta, Georgia Bob Allen and Brian Smith 2002: Caddo Magnet Shreveport, Louisiana Jason Larey and Jonathan Zweig 2003: Colleyville-Heritage Colleyville, Texas Jonathan Lewis and Jason Murray 2004: the kinkaid school Houston, Texas Nick Miller and David Roosth 2005: Georgetown Day School Washington, D.C. James Brockway and Zack Beauchamp 2006: Westminster Schools Atlanta, Georgia Stephen Weil and Anshu Sathian 2007: Pace Academy Atlanta, Georgia Jennifer Armstrong and Peyton Lee 2008: Westminster Schools Atlanta, Georgia Stephen Weil and Anshu Sathian **2009: Glenbrook North** Northbrook, IL Flynn Makuch and Alex Pappas 2010: Westminster Schools Atlanta, Georgia Ellis Allen and Daniel Taylor 2011: Woodward Academy Atlanta, Georgia Jason Sigalos and Rahim Shakoor 2012: Greenhill School Dallas, Texas Benjamin Packer and Andrew Spomer
- 2013: Stratford Academy Macon, Georgia Dylan Ogle and Hemanth Sanjeev 2014: Westminster Schools Atlanta, Georgia Saul Forman and Naman Gupta
- 2015: Little Rock Central Little Rock, Arkansas Darrin Williams and Payton Woods
- 2016: Peninsula Palos Verdes, California Raam Tambe and Jerry Wang

# The Heart of Texas Invitational Past Policy Debate Top Speakers

1984: Elizabeth Jones Hockaday School Dallas, Texas 1985: Chris Landgraff Westminster Schools Atlanta, Georgia 1986: Dale Britton Memorial High School Houston, Texas 1987: David Massey Westminster Schools Atlanta, Georgia 1988: Matt Shors Roosevelt High School DesMoines. Iowa 1989: Dan Lewis Brophy College Preparatory School Phoenix, Arizona 1990: Steven Andrews Jefferson Science High School Alexandria Virginia 1991: Marc Stein Tom C. Clark High School San Antonio, Texas 1992: Dan Marx Lexington High School Lexington, Massachusettes 1993: Demetrias Lambrinos Cathedral School El Paso, Texas 1994: George Kouros Niles West High School Skokie, Illinois 1995: Ryan Sparacino Edison High School Alexandria, Virginia 1996: Andy Ryan Caddo Magnet High School Shreveport, Louisiana 1997: Alex Berger Georgetown Day School Washington, D.C. 1998: Rvan Clough Piedmont High School Piedmont, California 1999: Ben Thorpe Pace Academy Atlanta, Georgia 2000: Stacey Nathan Glenbrook North Northbrook, Illinois 2001: Stephen Chaudoin Westminster Schools Atlanta, Georgia 2002: Mike Gentile Georgetown Day School Washington, D.C. 2003: Jake Ziering Glenbrook North High School Northbrook, IL 2004: Sam Crichton Caddo-Magnet Shreveport, Louisiana 2005: Matt Andrews Greenhill School Dallas, Texas 2006: Stephen Weil Westminster Schools Atlanta, Georgia

**2007: Ryan Beiermeister** The Kinkaid School Houston, Texas

2008: Peyton Lee Pace Academy Atlanta, Georgia

2009: Ellis Allen Westminster Schools Atlanta, Georgia

2010: Anna Dimitrijevic Carrollton School of the Sacred Heart Miami, Florida