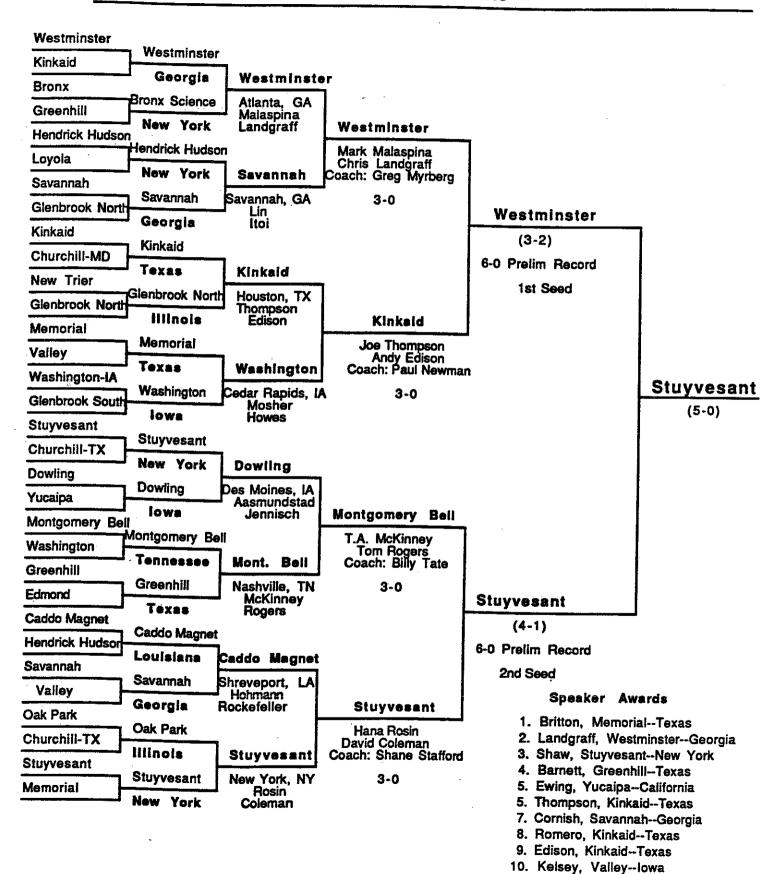

#### The Heart of Texas Invitational **Past Policy Debate Champions**

- 1984: Glenbrook North High School Northbrook, Illinois Sam Han and Sean Berkowitz 1985: Glenbrook North High School Northbrook, Illinois Brian Kramer and Robert Unikel 1986: Stuyvesant High School New York, New York Hana Rosin and David Coleman 1987: Westminster Schools Atlanta, Georgia David Massey and David Ball 1988: John F. Kennedy High School Richmond, California Colin Kahl and Todd Court 1989: Brophy College Preparatory School Phoenix, Arizona Spencer Insolia and Dan Lewis 1990: Lexington High School Lexington, Massachusetts John Goldblatt and Bryan Santucci 1991: Greenhill School Dallas, Texas Rohit Kumar and Matt Bowker 1992: Lexington High School Lexington, Massachusetts Dan Marx and Josh McCarthy 1993: Greenhill School Dallas, Texas Doug Moore and Andy Szygenda 1994: McCullough High School The Woodlands, Texas Michelle Gajda and Stefan Cencarik 1995: Glenbrook North High School Northbrook, Illinois Adam Hurder and Larry Heffman 1996: Iowa City West High School Iowa City, Iowa Emily Wynes and Will Toomey 1997: Glenbrook North High School Northbrook, Illinois Jordan Hurder and Andrew Silverman 1998: Lexington High School Lexington, Massachusetts Yoni Cohen & Josh Lynn 1999: Glenbrook North High School Northbrook, Illinois Michael Lewis & Dan Shalmon 2000: St. Thomas Academy Mendota Heights, MN Darrin Gamradt and Scott Phillips 2001: Pace Academy Atlanta, Georgia Bob Allen and Brian Smith 2002: Caddo Magnet Shreveport, Louisiana Jason Larey and Jonathan Zweig 2003: Colleyville-Heritage Colleyville, Texas Jonathan Lewis and Jason Murray 2004: the kinkaid school Houston, Texas Nick Miller and David Roosth 2005: Georgetown Day School Washington, D.C. James Brockway and Zack Beauchamp 2006: Westminster Schools Atlanta, Georgia Stephen Weil and Anshu Sathian 2007: Pace Academy Atlanta, Georgia Jennifer Armstrong and Peyton Lee 2008: Westminster Schools Atlanta, Georgia Stephen Weil and Anshu Sathian **2009: Glenbrook North** Northbrook, IL Flynn Makuch and Alex Pappas 2010: Westminster Schools Atlanta, Georgia Ellis Allen and Daniel Taylor 2011: Woodward Academy Atlanta, Georgia Jason Sigalos and Rahim Shakoor 2012: Greenhill School Dallas, Texas Benjamin Packer and Andrew Spomer
- 2013: Stratford Academy Macon, Georgia Dylan Ogle and Hemanth Sanjeev 2014: Westminster Schools Atlanta, Georgia Saul Forman and Naman Gupta
- 2015: Little Rock Central Little Rock, Arkansas Darrin Williams and Payton Woods
- 2016: Peninsula Palos Verdes, California Raam Tambe and Jerry Wang

# The Heart of Texas Invitational Past Policy Debate Top Speakers

1984: Elizabeth Jones Hockaday School Dallas, Texas 1985: Chris Landgraff Westminster Schools Atlanta, Georgia 1986: Dale Britton Memorial High School Houston, Texas 1987: David Massey Westminster Schools Atlanta, Georgia 1988: Matt Shors Roosevelt High School DesMoines. Iowa 1989: Dan Lewis Brophy College Preparatory School Phoenix, Arizona 1990: Steven Andrews Jefferson Science High School Alexandria Virginia 1991: Marc Stein Tom C. Clark High School San Antonio, Texas 1992: Dan Marx Lexington High School Lexington, Massachusettes 1993: Demetrias Lambrinos Cathedral School El Paso, Texas 1994: George Kouros Niles West High School Skokie, Illinois 1995: Ryan Sparacino Edison High School Alexandria, Virginia 1996: Andy Ryan Caddo Magnet High School Shreveport, Louisiana 1997: Alex Berger Georgetown Day School Washington, D.C. 1998: Rvan Clough Piedmont High School Piedmont, California 1999: Ben Thorpe Pace Academy Atlanta, Georgia 2000: Stacey Nathan Glenbrook North Northbrook, Illinois 2001: Stephen Chaudoin Westminster Schools Atlanta, Georgia 2002: Mike Gentile Georgetown Day School Washington, D.C. 2003: Jake Ziering Glenbrook North High School Northbrook, IL 2004: Sam Crichton Caddo-Magnet Shreveport, Louisiana 2005: Matt Andrews Greenhill School Dallas, Texas 2006: Stephen Weil Westminster Schools Atlanta, Georgia

**2007: Ryan Beiermeister** The Kinkaid School Houston, Texas

2008: Peyton Lee Pace Academy Atlanta, Georgia

2009: Ellis Allen Westminster Schools Atlanta, Georgia

2010: Anna Dimitrijevic Carrollton School of the Sacred Heart Miami, Florida