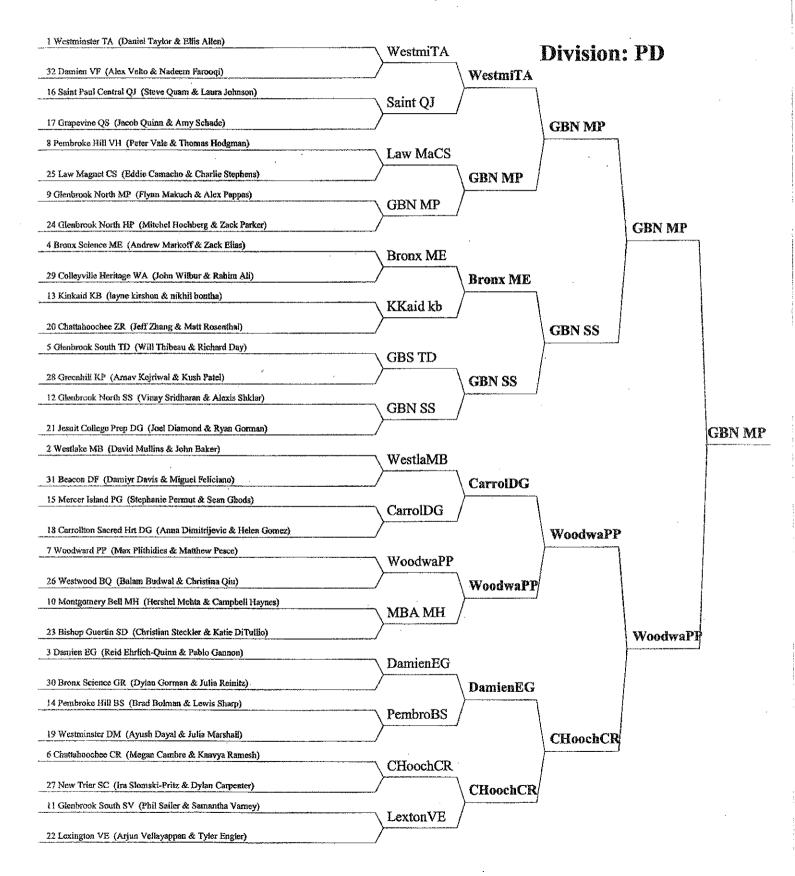

rook South CS  6. Katy Taylor AL                                                     | Katy Taylor AL                            | Jenks DR                     |                           | Westminster |             |
| 7. Glenbrook North ST  26. Glenbrook North CS  23. Niles West                                 | Glenbrook North ST                        | Glenbrook<br>North ST        |                           | Schools FG  |             |

### Heart of Texas St. Mark's School of Texas, Dallas October 18-20, 2013



### Heart of Texas St. Mark's School of Texas, Dallas October 19-21, 2012



### St. Mark's School of Texas October 14-16, 2011



#### St. Mark's School of Texas October 15-17, 2010



#### **Heart of Texas Tournament**

#### St. Mark's School of Texas October 23-25, 2009



#### St. Mark's School of Texas October 17-19, 2008



### St. Mark's School of Texas October 19-21, 2007



## St. Mark's School of Texas October 17-19, 20066

| Westminster WS        | — likan                                  | n nn         |
|-----------------------|------------------------------------------|--------------|
| Co 22011 RK           | Wenny Lilia                              | Division: PD |
| mendous CS            | - Wag                                    | <u> </u>     |
| Jenks MS              | Mealong/                                 | WminWS       |
| Josuit 50             |                                          | dom:n=03     |
| Jesuit ON             | Jesust Trans                             |              |
| Lex MM                | Tesus