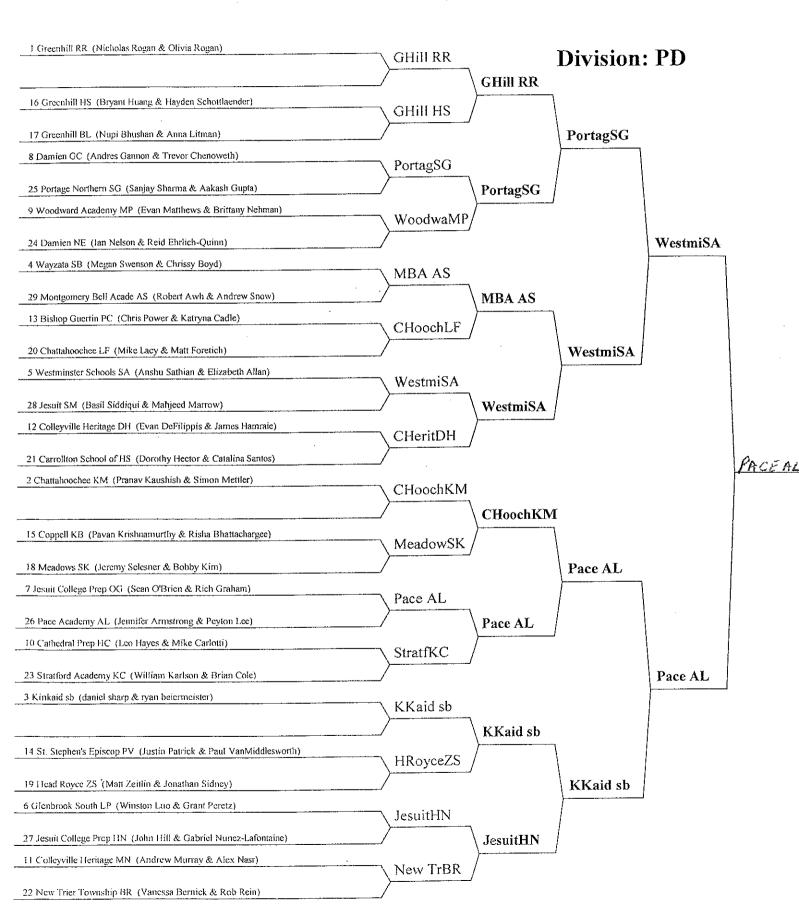

| Jenks DR                     |                           | Westminster |             |
| 7. Glenbrook North ST  26. Glenbrook North CS  23. Niles West                                 | Glenbrook North ST                        | Glenbrook<br>North ST        |                           | Schools FG  |             |

### Heart of Texas St. Mark's School of Texas, Dallas October 18-20, 2013



### Heart of Texas St. Mark's School of Texas, Dallas October 19-21, 2012



### St. Mark's School of Texas October 14-16, 2011



#### St. Mark's School of Texas October 15-17, 2010



#### **Heart of Texas Tournament**

#### St. Mark's School of Texas October 23-25, 2009



#### St. Mark's School of Texas October 17-19, 2008



### St. Mark's School of Texas October 19-21, 2007



## St. Mark's School of Texas October 17-19, 20066

| Westminster WS        | — likan                                  | n nn         |
|-----------------------|------------------------------------------|--------------|
| Co 22011 RK           | Wenny Lilia                              | Division: PD |
| mendous CS            | - Wag                                    | <u> </u>     |
| Jenks MS              | Mealong/                                 | WminWS       |
| Josuit 50             |                                          | dom:n=03     |
| Jesuit ON             | Jesust Trans                             |              |
| Lex MM                | Tesus                                    | 1 20         |
| Hooch GF              |                                          | Wanus