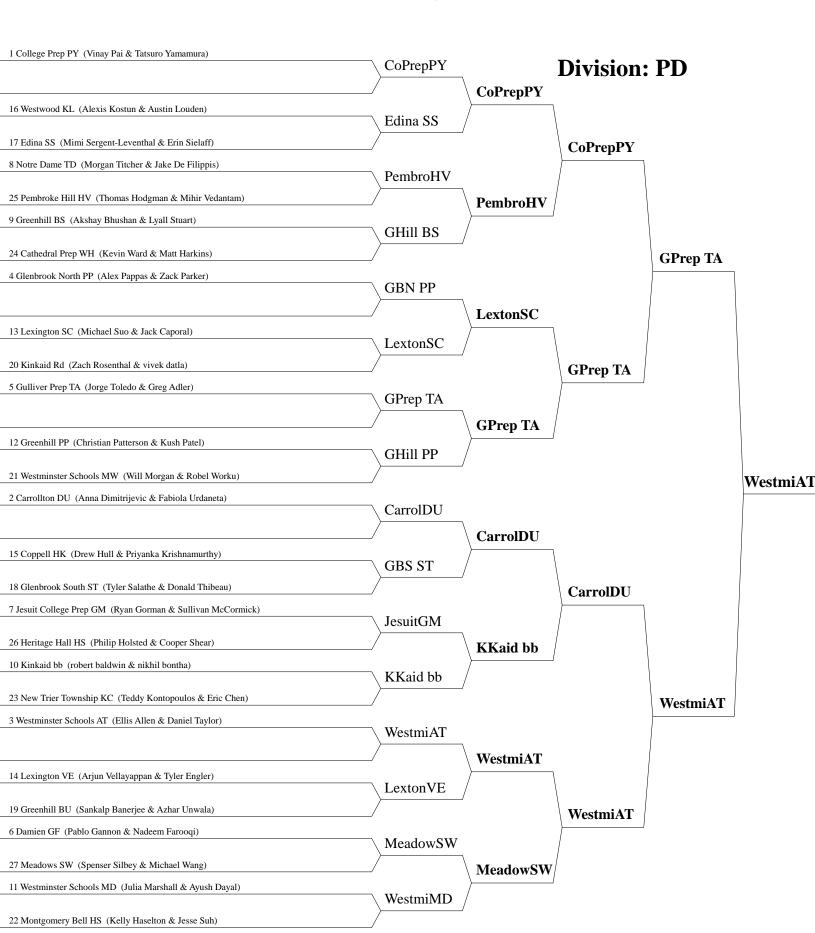

|                           |             |             |
| 27. Glenbrook South CS  6. Katy Taylor AL                                                     | Katy Taylor AL                            | Jenks DR                     |                           | Westminster |             |
| 7. Glenbrook North ST  26. Glenbrook North CS  23. Niles West                                 | Glenbrook North ST                        | Glenbrook<br>North ST        |                           | Schools FG  |             |

### Heart of Texas St. Mark's School of Texas, Dallas October 18-20, 2013



### Heart of Texas St. Mark's School of Texas, Dallas October 19-21, 2012



### St. Mark's School of Texas October 14-16, 2011



#### St. Mark's School of Texas October 15-17, 2010



#### **Heart of Texas Tournament**

#### St. Mark's School of Texas October 23-25, 2009



#### St. Mark's School of Texas October 17-19, 2008



### St. Mark's School of Texas October 19-21, 2007



## St. Mark's School of Texas October 17-19, 20066

| Westminster WS        | — likan                                  | n nn         |
|-----------------------|------------------------------------------|--------------|
| Co 22011 RK           | Wenny Lilia                              | Division: PD |
| mendous CS            | - Wag                                    | <u> </u>     |
| Jenks MS              | Mealong/                                 | WminWS       |
| Josuit 50             |                                          | dom:n=03     |
| Jesuit ON             | Jesust Trans