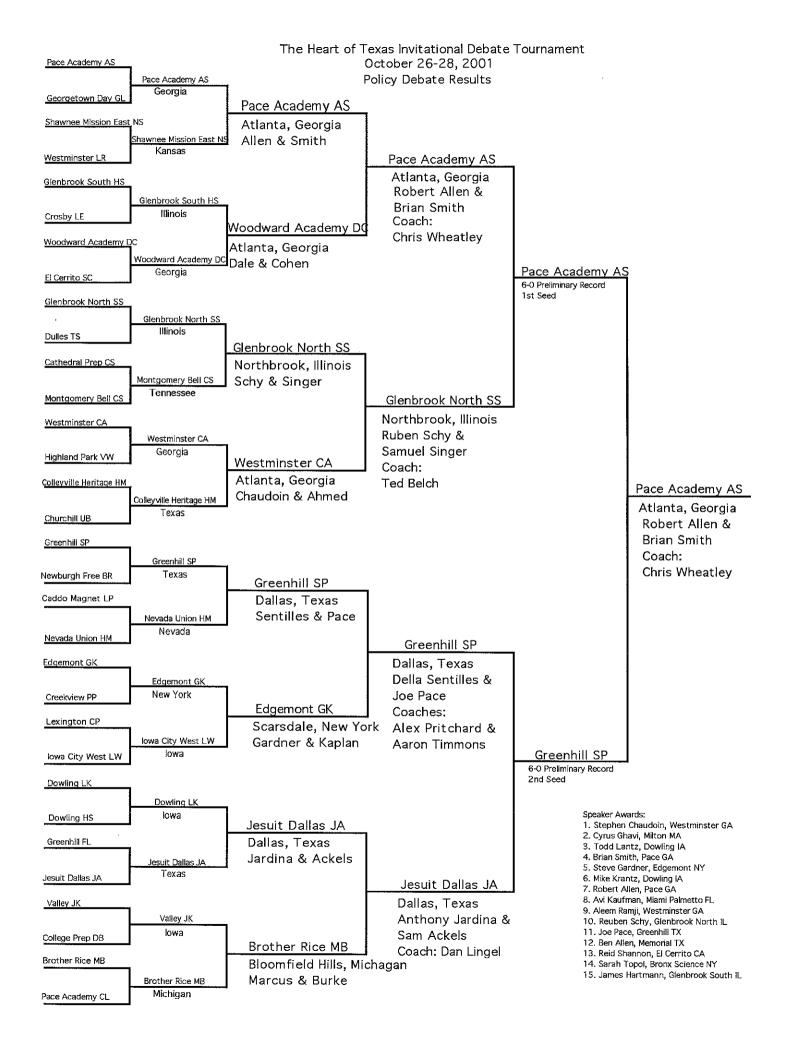

#### The Heart of Texas Invitational **Past Policy Debate Champions**

- 1984: Glenbrook North High School Northbrook, Illinois Sam Han and Sean Berkowitz 1985: Glenbrook North High School Northbrook, Illinois Brian Kramer and Robert Unikel 1986: Stuyvesant High School New York, New York Hana Rosin and David Coleman 1987: Westminster Schools Atlanta, Georgia David Massey and David Ball 1988: John F. Kennedy High School Richmond, California Colin Kahl and Todd Court 1989: Brophy College Preparatory School Phoenix, Arizona Spencer Insolia and Dan Lewis 1990: Lexington High School Lexington, Massachusetts John Goldblatt and Bryan Santucci 1991: Greenhill School Dallas, Texas Rohit Kumar and Matt Bowker 1992: Lexington High School Lexington, Massachusetts Dan Marx and Josh McCarthy 1993: Greenhill School Dallas, Texas Doug Moore and Andy Szygenda 1994: McCullough High School The Woodlands, Texas Michelle Gajda and Stefan Cencarik 1995: Glenbrook North High School Northbrook, Illinois Adam Hurder and Larry Heffman 1996: Iowa City West High School Iowa City, Iowa Emily Wynes and Will Toomey 1997: Glenbrook North High School Northbrook, Illinois Jordan Hurder and Andrew Silverman 1998: Lexington High School Lexington, Massachusetts Yoni Cohen & Josh Lynn 1999: Glenbrook North High School Northbrook, Illinois Michael Lewis & Dan Shalmon 2000: St. Thomas Academy Mendota Heights, MN Darrin Gamradt and Scott Phillips 2001: Pace Academy Atlanta, Georgia Bob Allen and Brian Smith 2002: Caddo Magnet Shreveport, Louisiana Jason Larey and Jonathan Zweig 2003: Colleyville-Heritage Colleyville, Texas Jonathan Lewis and Jason Murray 2004: the kinkaid school Houston, Texas Nick Miller and David Roosth 2005: Georgetown Day School Washington, D.C. James Brockway and Zack Beauchamp 2006: Westminster Schools Atlanta, Georgia Stephen Weil and Anshu Sathian 2007: Pace Academy Atlanta, Georgia Jennifer Armstrong and Peyton Lee 2008: Westminster Schools Atlanta, Georgia Stephen Weil and Anshu Sathian **2009: Glenbrook North** Northbrook, IL Flynn Makuch and Alex Pappas 2010: Westminster Schools Atlanta, Georgia Ellis Allen and Daniel Taylor 2011: Woodward Academy Atlanta, Georgia Jason Sigalos and Rahim Shakoor 2012: Greenhill School Dallas, Texas Benjamin Packer and Andrew Spomer
- 2013: Stratford Academy Macon, Georgia Dylan Ogle and Hemanth Sanjeev 2014: Westminster Schools Atlanta, Georgia Saul Forman and Naman Gupta
- 2015: Little Rock Central Little Rock, Arkansas Darrin Williams and Payton Woods
- 2016: Peninsula Palos Verdes, California Raam Tambe and Jerry Wang

# The Heart of Texas Invitational Past Policy Debate Top Speakers

1984: Elizabeth Jones Hockaday School Dallas, Texas 1985: Chris Landgraff Westminster Schools Atlanta, Georgia 1986: Dale Britton Memorial High School Houston, Texas 1987: David Massey Westminster Schools Atlanta, Georgia 1988: Matt Shors Roosevelt High School DesMoines. Iowa 1989: Dan Lewis Brophy College Preparatory School Phoenix, Arizona 1990: Steven Andrews Jefferson Science High School Alexandria Virginia 1991: Marc Stein Tom C. Clark High School San Antonio, Texas 1992: Dan Marx Lexington High School Lexington, Massachusettes 1993: Demetrias Lambrinos Cathedral School El Paso, Texas 1994: George Kouros Niles West High School Skokie, Illinois 1995: Ryan Sparacino Edison High School Alexandria, Virginia 1996: Andy Ryan Caddo Magnet High School Shreveport, Louisiana 1997: Alex Berger Georgetown Day School Washington, D.C. 1998: Rvan Clough Piedmont High School Piedmont, California 1999: Ben Thorpe Pace Academy Atlanta, Georgia 2000: Stacey Nathan Glenbrook North Northbrook, Illinois 2001: Stephen Chaudoin Westminster Schools Atlanta, Georgia 2002: Mike Gentile Georgetown Day School Washington, D.C. 2003: Jake Ziering Glenbrook North High School Northbrook, IL 2004: Sam Crichton Caddo-Magnet Shreveport, Louisiana 2005: Matt Andrews Greenhill School Dallas, Texas 2006: Stephen Weil Westminster Schools Atlanta, Georgia