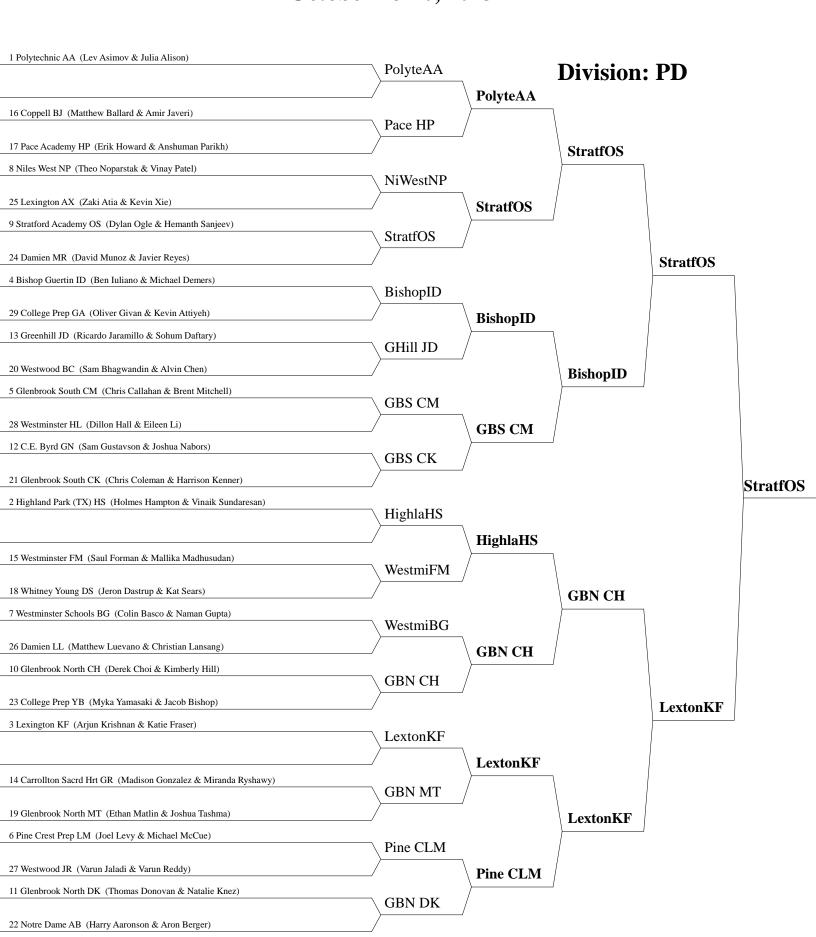

ols FG |             | Schools FG  |
| 11. Pace LS 22. Jenks DR                                                                      | Jenks DR                                  |                              |                           |             |             |
| 27. Glenbrook South CS  6. Katy Taylor AL                                                     | Katy Taylor AL                            | Jenks DR                     |                           | Westminster |             |
| 7. Glenbrook North ST  26. Glenbrook North CS  23. Niles West                                 | Glenbrook North ST                        | Glenbrook<br>North ST        |                           | Schools FG  |             |

### Heart of Texas St. Mark's School of Texas, Dallas October 18-20, 2013



### Heart of Texas St. Mark's School of Texas, Dallas October 19-21, 2012



### St. Mark's School of Texas October 14-16, 2011



#### St. Mark's School of Texas October 15-17, 2010



#### **Heart of Texas Tournament**

#### St. Mark's School of Texas October 23-25, 2009



#### St. Mark's School of Texas October 17-19, 2008



### St. Mark's School of Texas October 19-21, 2007



## St. Mark's School of Texas October 17-19, 20066

| Westminster WS        | — likan                                  | n nn         |
|-----------------------|------------------------------------------|--------------|
| Co 22011 RK           | Wenny Lilia                              | Division: PD |
| mendous CS            | - Wag                                    | <u> </u>     |
| Jenks MS