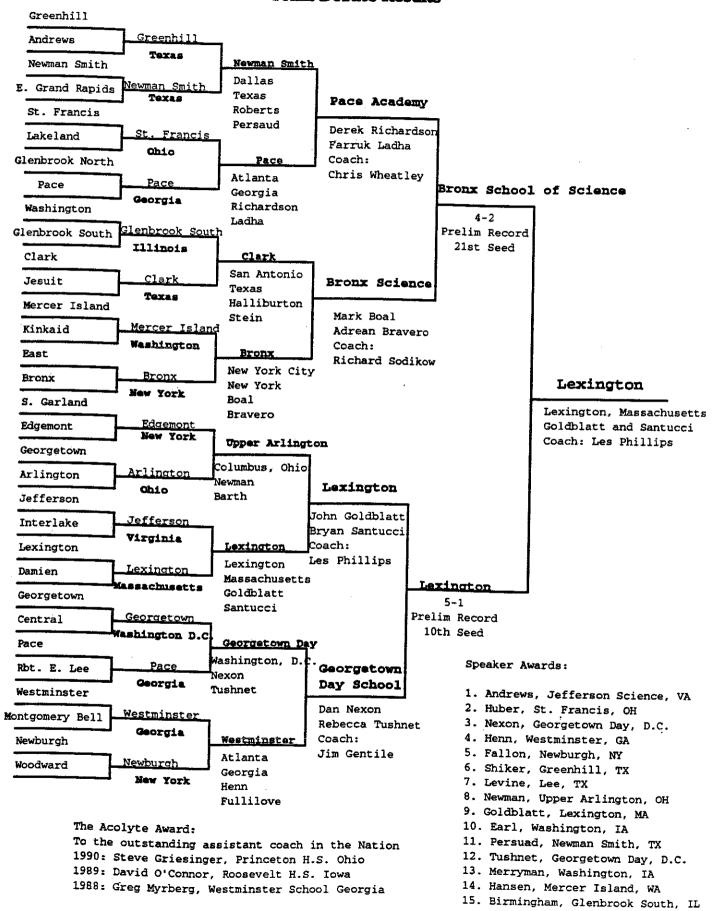

#### The Heart of Texas Invitational **Past Policy Debate Champions**

- 1984: Glenbrook North High School Northbrook, Illinois Sam Han and Sean Berkowitz 1985: Glenbrook North High School Northbrook, Illinois Brian Kramer and Robert Unikel 1986: Stuyvesant High School New York, New York Hana Rosin and David Coleman 1987: Westminster Schools Atlanta, Georgia David Massey and David Ball 1988: John F. Kennedy High School Richmond, California Colin Kahl and Todd Court 1989: Brophy College Preparatory School Phoenix, Arizona Spencer Insolia and Dan Lewis 1990: Lexington High School Lexington, Massachusetts John Goldblatt and Bryan Santucci 1991: Greenhill School Dallas, Texas Rohit Kumar and Matt Bowker 1992: Lexington High School Lexington, Massachusetts Dan Marx and Josh McCarthy 1993: Greenhill School Dallas, Texas Doug Moore and Andy Szygenda 1994: McCullough High School The Woodlands, Texas Michelle Gajda and Stefan Cencarik 1995: Glenbrook North High School Northbrook, Illinois Adam Hurder and Larry Heffman 1996: Iowa City West High School Iowa City, Iowa Emily Wynes and Will Toomey 1997: Glenbrook North High School Northbrook, Illinois Jordan Hurder and Andrew Silverman 1998: Lexington High School Lexington, Massachusetts Yoni Cohen & Josh Lynn 1999: Glenbrook North High School Northbrook, Illinois Michael Lewis & Dan Shalmon 2000: St. Thomas Academy Mendota Heights, MN Darrin Gamradt and Scott Phillips 2001: Pace Academy Atlanta, Georgia Bob Allen and Brian Smith 2002: Caddo Magnet Shreveport, Louisiana Jason Larey and Jonathan Zweig 2003: Colleyville-Heritage Colleyville, Texas Jonathan Lewis and Jason Murray 2004: the kinkaid school Houston, Texas Nick Miller and David Roosth 2005: Georgetown Day School Washington, D.C. James Brockway and Zack Beauchamp 2006: Westminster Schools Atlanta, Georgia Stephen Weil and Anshu Sathian 2007: Pace Academy Atlanta, Georgia Jennifer Armstrong and Peyton Lee 2008: Westminster Schools Atlanta, Georgia Stephen Weil and Anshu Sathian **2009: Glenbrook North** Northbrook, IL Flynn Makuch and Alex Pappas 2010: Westminster Schools Atlanta, Georgia Ellis Allen and Daniel Taylor 2011: Woodward Academy Atlanta, Georgia Jason Sigalos and Rahim Shakoor 2012: Greenhill School Dallas, Texas Benjamin Packer and Andrew Spomer
- 2013: Stratford Academy Macon, Georgia Dylan Ogle and Hemanth Sanjeev 2014: Westminster Schools Atlanta, Georgia Saul Forman and Naman Gupta
- 2015: Little Rock Central Little Rock, Arkansas Darrin Williams and Payton Woods
- 2016: Peninsula Palos Verdes, California Raam Tambe and Jerry Wang

# The Heart of Texas Invitational Past Policy Debate Top Speakers

1984: Elizabeth Jones Hockaday School Dallas, Texas 1985: Chris Landgraff Westminster Schools Atlanta, Georgia 1986: Dale Britton Memorial High School Houston, Texas 1987: David Massey Westminster Schools Atlanta, Georgia 1988: Matt Shors Roosevelt High School DesMoines. Iowa 1989: Dan Lewis Brophy College Preparatory School Phoenix, Arizona 1990: Steven Andrews Jefferson Science High School Alexandria Virginia 1991: Marc Stein Tom C. Clark High School San Antonio, Texas 1992: Dan Marx Lexington High School Lexington, Massachusettes 1993: Demetrias Lambrinos Cathedral School El Paso, Texas 1994: George Kouros Niles West High School Skokie, Illinois 1995: Ryan Sparacino Edison High School Alexandria, Virginia 1996: Andy Ryan Caddo Magnet High School Shreveport, Louisiana 1997: Alex Berger Georgetown Day School Washington, D.C. 1998: Rvan Clough Piedmont High School Piedmont, California 1999: Ben Thorpe Pace Academy Atlanta, Georgia 2000: Stacey Nathan Glenbrook North Northbrook, Illinois 2001: Stephen Chaudoin Westminster Schools Atlanta, Georgia 2002: Mike Gentile Georgetown Day School Washington, D.C. 2003: Jake Ziering Glenbrook North High School Northbrook, IL 2004: Sam Crichton Caddo-Magnet Shreveport, Louisiana 2005: Matt Andrews Greenhill School Dallas, Texas 2006: Stephen Weil Westminster Schools Atlanta, Georgia

**2007: Ryan Beiermeister** The Kinkaid School Houston, Texas

2008: Peyton Lee Pace Academy Atlanta, Georgia

2009: Ellis Allen Westminster Schools Atlanta, Georgia

2010: Anna Dimitrijevic Carrollton School of the Sacred Heart Miami, Florida