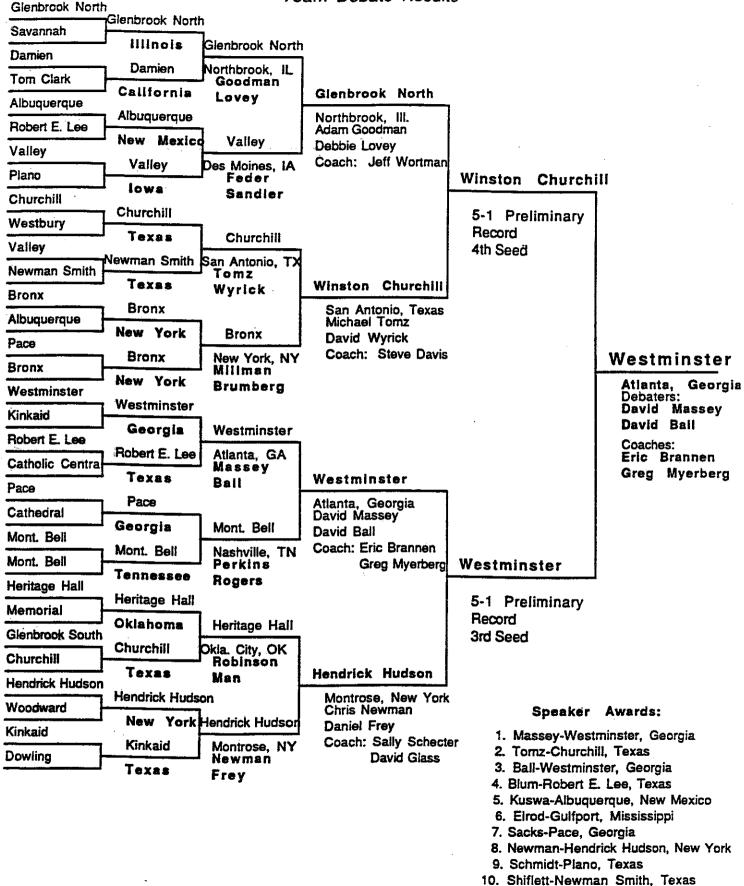

#### The Heart of Texas Invitational **Past Policy Debate Champions**

- 1984: Glenbrook North High School Northbrook, Illinois Sam Han and Sean Berkowitz 1985: Glenbrook North High School Northbrook, Illinois Brian Kramer and Robert Unikel 1986: Stuyvesant High School New York, New York Hana Rosin and David Coleman 1987: Westminster Schools Atlanta, Georgia David Massey and David Ball 1988: John F. Kennedy High School Richmond, California Colin Kahl and Todd Court 1989: Brophy College Preparatory School Phoenix, Arizona Spencer Insolia and Dan Lewis 1990: Lexington High School Lexington, Massachusetts John Goldblatt and Bryan Santucci 1991: Greenhill School Dallas, Texas Rohit Kumar and Matt Bowker 1992: Lexington High School Lexington, Massachusetts Dan Marx and Josh McCarthy 1993: Greenhill School Dallas, Texas Doug Moore and Andy Szygenda 1994: McCullough High School The Woodlands, Texas Michelle Gajda and Stefan Cencarik 1995: Glenbrook North High School Northbrook, Illinois Adam Hurder and Larry Heffman 1996: Iowa City West High School Iowa City, Iowa Emily Wynes and Will Toomey 1997: Glenbrook North High School Northbrook, Illinois Jordan Hurder and Andrew Silverman 1998: Lexington High School Lexington, Massachusetts Yoni Cohen & Josh Lynn 1999: Glenbrook North High School Northbrook, Illinois Michael Lewis & Dan Shalmon 2000: St. Thomas Academy Mendota Heights, MN Darrin Gamradt and Scott Phillips 2001: Pace Academy Atlanta, Georgia Bob Allen and Brian Smith 2002: Caddo Magnet Shreveport, Louisiana Jason Larey and Jonathan Zweig 2003: Colleyville-Heritage Colleyville, Texas Jonathan Lewis and Jason Murray 2004: the kinkaid school Houston, Texas Nick Miller and David Roosth 2005: Georgetown Day School Washington, D.C. James Brockway and Zack Beauchamp 2006: Westminster Schools Atlanta, Georgia Stephen Weil and Anshu Sathian 2007: Pace Academy Atlanta, Georgia Jennifer Armstrong and Peyton Lee 2008: Westminster Schools Atlanta, Georgia Stephen Weil and Anshu Sathian **2009: Glenbrook North** Northbrook, IL Flynn Makuch and Alex Pappas 2010: Westminster Schools Atlanta, Georgia Ellis Allen and Daniel Taylor 2011: Woodward Academy Atlanta, Georgia Jason Sigalos and Rahim Shakoor 2012: Greenhill School Dallas, Texas Benjamin Packer and Andrew Spomer
- 2013: Stratford Academy Macon, Georgia Dylan Ogle and Hemanth Sanjeev 2014: Westminster Schools Atlanta, Georgia Saul Forman and Naman Gupta
- 2015: Little Rock Central Little Rock, Arkansas Darrin Williams and Payton Woods
- 2016: Peninsula Palos Verdes, California Raam Tambe and Jerry Wang

# The Heart of Texas Invitational Past Policy Debate Top Speakers

1984: Elizabeth Jones Hockaday School Dallas, Texas 1985: Chris Landgraff Westminster Schools Atlanta, Georgia 1986: Dale Britton Memorial High School Houston, Texas 1987: David Massey Westminster Schools Atlanta, Georgia 1988: Matt Shors Roosevelt High School DesMoines. Iowa 1989: Dan Lewis Brophy College Preparatory School Phoenix, Arizona 1990: Steven Andrews Jefferson Science High School Alexandria Virginia 1991: Marc Stein Tom C. Clark High School San Antonio, Texas 1992: Dan Marx Lexington High School Lexington, Massachusettes 1993: Demetrias Lambrinos Cathedral School El Paso, Texas 1994: George Kouros Niles West High School Skokie, Illinois 1995: Ryan Sparacino Edison High School Alexandria, Virginia 1996: Andy Ryan Caddo Magnet High School Shreveport, Louisiana 1997: Alex Berger Georgetown Day School Washington, D.C. 1998: Rvan Clough Piedmont High School Piedmont, California 1999: Ben Thorpe Pace Academy Atlanta, Georgia 2000: Stacey Nathan Glenbrook North Northbrook, Illinois 2001: Stephen Chaudoin Westminster Schools Atlanta, Georgia 2002: Mike Gentile Georgetown Day School Washington, D.C. 2003: Jake Ziering Glenbrook North High School Northbrook, IL 2004: Sam Crichton Caddo-Magnet Shreveport, Louisiana 2005: Matt Andrews Greenhill School Dallas, Texas 2006: Stephen Weil Westminster Schools Atlanta, Georgia

**2007: Ryan Beiermeister** The Kinkaid School Houston, Texas

2008: Peyton Lee Pace Academy Atlanta, Georgia

2009: Ellis Allen Westminster Schools Atlanta, Georgia

2010: Anna Dimitrijevic Carrollton School of the Sacred Heart Miami, Florida