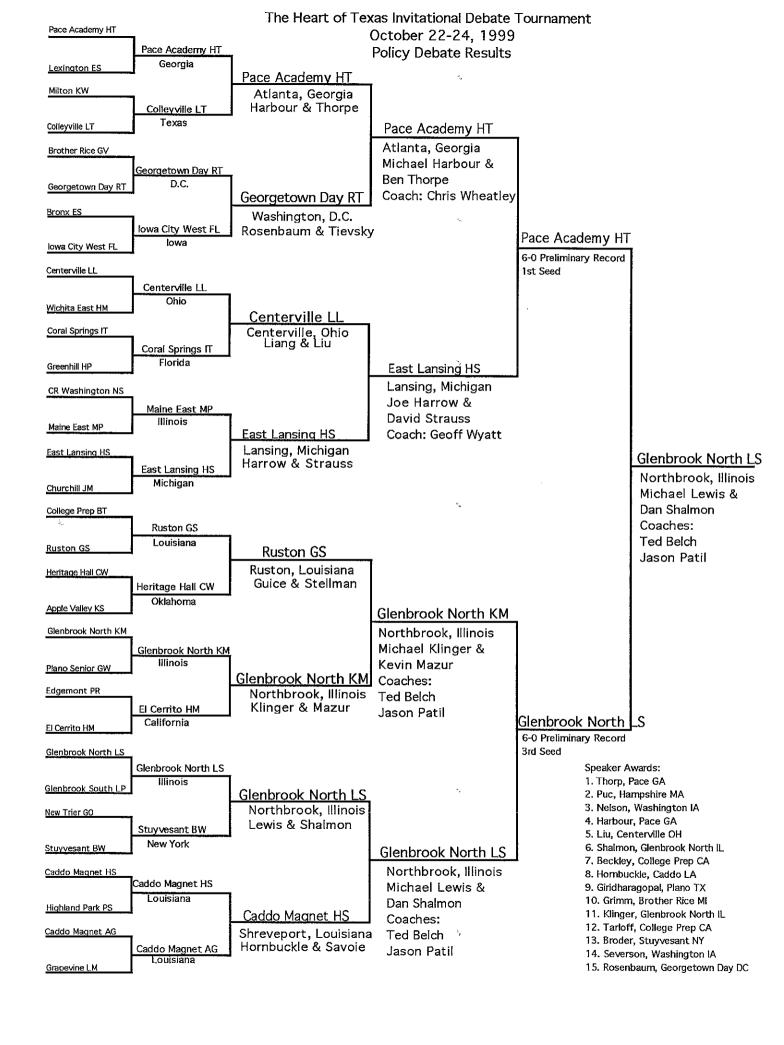

#### The Heart of Texas Invitational **Past Policy Debate Champions**

- 1984: Glenbrook North High School Northbrook, Illinois Sam Han and Sean Berkowitz 1985: Glenbrook North High School Northbrook, Illinois Brian Kramer and Robert Unikel 1986: Stuyvesant High School New York, New York Hana Rosin and David Coleman 1987: Westminster Schools Atlanta, Georgia David Massey and David Ball 1988: John F. Kennedy High School Richmond, California Colin Kahl and Todd Court 1989: Brophy College Preparatory School Phoenix, Arizona Spencer Insolia and Dan Lewis 1990: Lexington High School Lexington, Massachusetts John Goldblatt and Bryan Santucci 1991: Greenhill School Dallas, Texas Rohit Kumar and Matt Bowker 1992: Lexington High School Lexington, Massachusetts Dan Marx and Josh McCarthy 1993: Greenhill School Dallas, Texas Doug Moore and Andy Szygenda 1994: McCullough High School The Woodlands, Texas Michelle Gajda and Stefan Cencarik 1995: Glenbrook North High School Northbrook, Illinois Adam Hurder and Larry Heffman 1996: Iowa City West High School Iowa City, Iowa Emily Wynes and Will Toomey 1997: Glenbrook North High School Northbrook, Illinois Jordan Hurder and Andrew Silverman 1998: Lexington High School Lexington, Massachusetts Yoni Cohen & Josh Lynn 1999: Glenbrook North High School Northbrook, Illinois Michael Lewis & Dan Shalmon 2000: St. Thomas Academy Mendota Heights, MN Darrin Gamradt and Scott Phillips 2001: Pace Academy Atlanta, Georgia Bob Allen and Brian Smith 2002: Caddo Magnet Shreveport, Louisiana Jason Larey and Jonathan Zweig 2003: Colleyville-Heritage Colleyville, Texas Jonathan Lewis and Jason Murray 2004: the kinkaid school Houston, Texas Nick Miller and David Roosth 2005: Georgetown Day School Washington, D.C. James Brockway and Zack Beauchamp 2006: Westminster Schools Atlanta, Georgia Stephen Weil and Anshu Sathian 2007: Pace Academy Atlanta, Georgia Jennifer Armstrong and Peyton Lee 2008: Westminster Schools Atlanta, Georgia Stephen Weil and Anshu Sathian **2009: Glenbrook North** Northbrook, IL Flynn Makuch and Alex Pappas 2010: Westminster Schools Atlanta, Georgia Ellis Allen and Daniel Taylor 2011: Woodward Academy Atlanta, Georgia Jason Sigalos and Rahim Shakoor 2012: Greenhill School Dallas, Texas Benjamin Packer and Andrew Spomer
- 2013: Stratford Academy Macon, Georgia Dylan Ogle and Hemanth Sanjeev 2014: Westminster Schools Atlanta, Georgia Saul Forman and Naman Gupta
- 2015: Little Rock Central Little Rock, Arkansas Darrin Williams and Payton Woods
- 2016: Peninsula Palos Verdes, California Raam Tambe and Jerry Wang

# The Heart of Texas Invitational Past Policy Debate Top Speakers

1984: Elizabeth Jones Hockaday School Dallas, Texas 1985: Chris Landgraff Westminster Schools Atlanta, Georgia 1986: Dale Britton Memorial High School Houston, Texas 1987: David Massey Westminster Schools Atlanta, Georgia 1988: Matt Shors Roosevelt High School DesMoines. Iowa 1989: Dan Lewis Brophy College Preparatory School Phoenix, Arizona 1990: Steven Andrews Jefferson Science High School Alexandria Virginia 1991: Marc Stein Tom C. Clark High School San Antonio, Texas 1992: Dan Marx Lexington High School Lexington, Massachusettes 1993: Demetrias Lambrinos Cathedral School El Paso, Texas 1994: George Kouros Niles West High School Skokie, Illinois 1995: Ryan Sparacino Edison High School Alexandria, Virginia 1996: Andy Ryan Caddo Magnet High School Shreveport, Louisiana 1997: Alex Berger Georgetown Day School Washington, D.C. 1998: Rvan Clough Piedmont High School Piedmont, California 1999: Ben Thorpe Pace Academy Atlanta, Georgia 2000: Stacey Nathan Glenbrook North Northbrook, Illinois 2001: Stephen Chaudoin Westminster Schools Atlanta, Georgia 2002: Mike Gentile Georgetown Day School Washington, D.C. 2003: Jake Ziering Glenbrook North High School Northbrook, IL 2004: Sam Crichton Caddo-Magnet Shreveport, Louisiana 2005: Matt Andrews Greenhill School Dallas, Texas 2006: Stephen Weil Westminster Schools Atlanta, Georgia