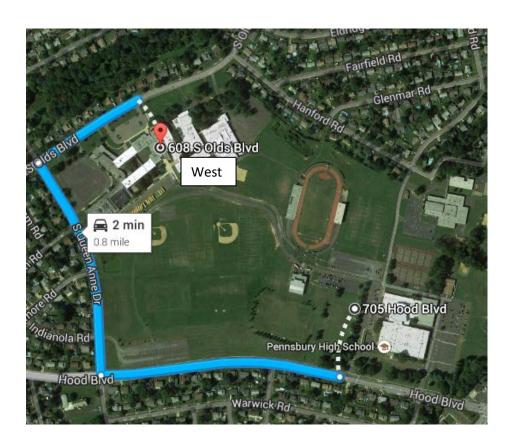

## Directions from PHS East to PHS West

- 1. Turn right out of the parking lot onto Hood Blvd
- 2. Turn right at the first light onto S Queen Anne Dr
- 3. Turn right at the first light onto S Olds Blvd
- 4. PHS West is on your right. The first lot is the best for Speech registration and awards. The final entrance, just past the building, labeled A Cafeteria/Faculty parking is best for Debate

## Directions from PHS West to PHS East

- 1. Turn left out of the parking lot onto S Olds Blvd
- 2. Turn left at the first light onto S Queen Anne Dr
- 3. Turn left at the first light onto Hood Blvd
- 4. Use the parking lot and entrance on either side of the building